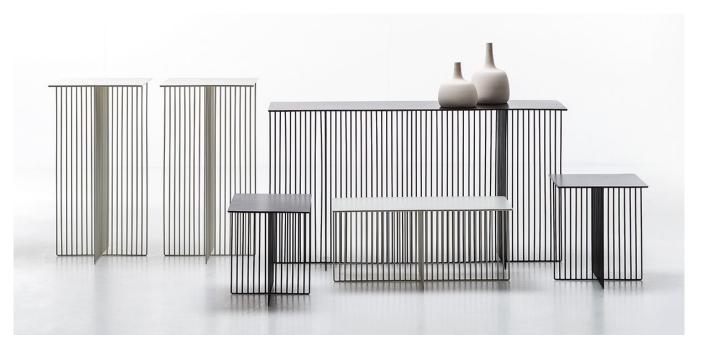

## Description

A cross between art and design, the Accursio collection introduces a new creative language in the home or for contract use, to create myriad settings, uses and pairings.

The instantly recognizable handcrafted cross-shaped tubular steel base characterizes these occasional tables, which are available with round, square or rectangular tops, and with different heights and dimensions — even extra-large — and in a broad color palette.

## **Dimensions**

17"3/4W x 17"3/4D x 33"1/2H

Column/Cod. 9038

## Finishes and materials

Painted metal in: Ivory, Mud, Plum, Chocolate, Green tea, Cornflower or Black color finish. Request for lacquered RAL version.

(For more specifications, please refer to "Finishes & Materials")