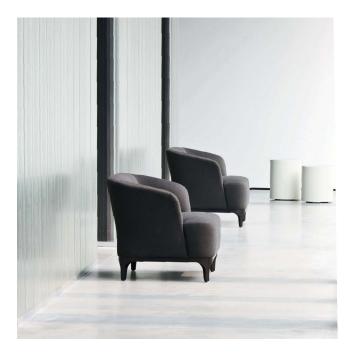

## Description

The range launched in 2011 has been expanded to include a version with legs and surround in black painted wood. This new version Elle\_P is bursting with personality and fits into any surroundings.

The frame is made of wood covered with differentiated density, stress-resistant polyurethane foam and polyester fibre. Fabric or leather covering. Available with optional cushion.