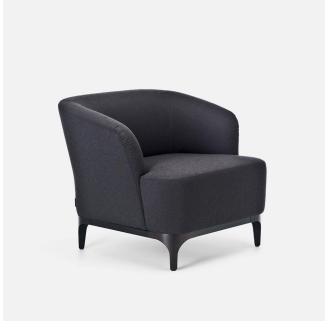

## Description

The range launched in 2011 has been expanded to include a version with legs and surround in black painted wood. This new version Elle\_P is bursting with personality and fits into any surroundings.

The frame is made of wood covered with differentiated density, stress-resistant polyurethane foam and polyester fibre. Fabric or leather covering. Available with optional cushion.

## Finishes and materials

Covered in: - Fabric: Cat. A, Cat. B, Cat. C, Cat. Super, Cat. Extra, Cat. Maxi, C.O.M Fabric.

- Leather: Cat. Lux, Cat. Imperial, C.O.L.

Base in: Beech wood with lacquered black RAL 9005 finish.