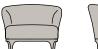

## **Dimensions**

34"5/8W x 30"D x 28"H

Small lounge chair/ Cod. 8790

With cushion