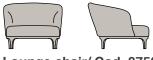

## Elle Design: Luca Botto





## **Description**

The range launched in 2011 has been expanded to include a version with legs and surround in black painted wood. This new version Elle\_P is bursting with personality and fits into any surroundings.

The frame is made of wood covered with differentiated density, stress-resistant polyurethane foam and polyester fibre. Fabric or leather covering. Available with optional cushion.

## **Dimensions**

39"3/8W x 37"3/8D x 29"1/8H





Lounge chair/ Cod. 8750

## Finishes and materials

Covered in: - Fabric: Cat. A, Cat. B, Cat. C, Cat. Super, Cat. Extra, Cat. Maxi, C.O.M Fabric.

- Leather: Cat. Lux, Cat. Imperial, C.O.L.

Base in: Beech wood with lacquered black RAL 9005 finish.

(For more specifications, please refer to "Finishes & Materials")