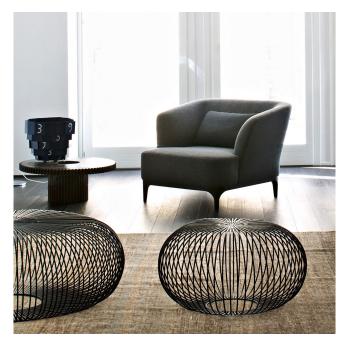

## **Description**

The range launched in 2011 has been expanded to include a version with legs and surround in black painted wood. This new version Elle\_P is bursting with personality and fits into any surroundings.

The frame is made of wood covered with differentiated density, stress-resistant polyurethane foam and polyester fibre. Fabric or leather covering. Available with optional cushion.