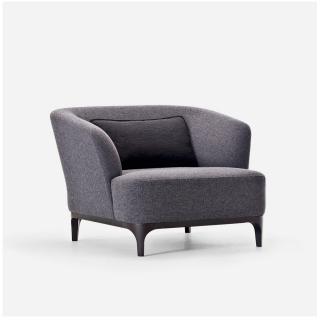

## **Description**

The range launched in 2011 has been expanded to include a version with legs and surround in black painted wood. This new version Elle\_P is bursting with personality and fits into any surroundings.

The frame is made of wood covered with differentiated density, stress-resistant polyurethane foam and polyester fibre. Fabric or leather covering. Available with optional cushion.

## Finishes and materials

Covered in: - Fabric: Cat. A, Cat. B, Cat. C, Cat. Super, Cat. Extra, Cat. Maxi, C.O.M Fabric.

- Leather: Cat. Lux, Cat. Imperial, C.O.L.

Base in: Beech wood with lacquered black RAL 9005 finish.