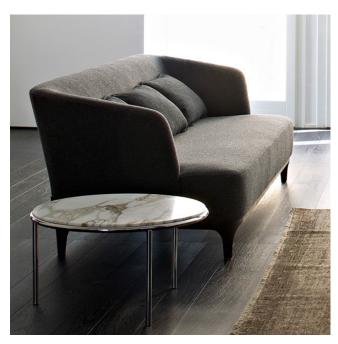

## Description

The range launched in 2011 has been expanded to include a version with legs and surround in black painted wood. This new version Elle\_P is bursting with personality and fits into any surroundings.

The frame is made of wood covered with differentiated density, stress-resistant polyurethane foam and polyester fibre. Fabric or leather covering. Available with optional cushion.