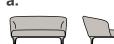

## **Dimensions**

a: 63"W x 37"3/8D x 29"1/8H

**b:** 74"3/4W x 37"3/8D x 29"1/8H

c: 90"1/2W x 37"3/8D x 29"1/8H