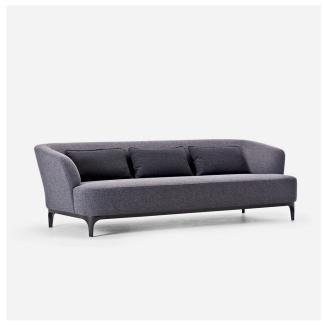

## Description

The range launched in 2011 has been expanded to include a version with legs and surround in black painted wood. This new version Elle\_P is bursting with personality and fits into any surroundings.

The frame is made of wood covered with differentiated density, stress-resistant polyurethane foam and polyester fibre. Fabric or leather covering. Available with optional cushion.