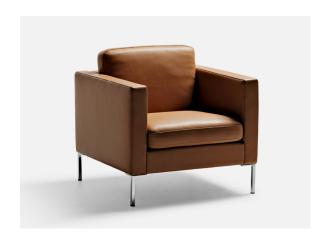

## **Description**

This family of lounge chairs, sofas and benches with chrome-plated metal feet, characterized by slender, elegant lines, are the ideal furnishing for any setting. The structure consists of a wooden frame covered with non-deforming, expanded polyurethane padding of different thicknesses and polyester fibre, with the seat on elastic straps, guaranteeing optimal comfort.

The upholstery is available in fabric or leather, fixed for the structure and removable for the cushions.

## Finishes and materials

Covered in: - Fabric: Cat. A, Cat. B, Cat. C, Cat. Super, Cat. Extra, Cat. Maxi, C.O.M Fabric.

- Leather: Cat. Lux, Cat. Imperial, C.O.L.

Feet in: Polished chrome steel. Request for lacquered RAL version.