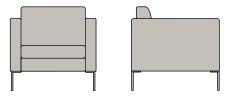

## Anytime



## **Description**

This family of lounge chairs, sofas and benches with chrome-plated metal feet, characterized by slender, elegant lines, are the ideal furnishing for any setting. The structure consists of a wooden frame covered with non-deforming, expanded polyurethane padding of different thicknesses and polyester fibre, with the seat on elastic straps, guaranteeing optimal comfort.

The upholstery is available in fabric or leather, fixed for the structure and removable for the cushions.

## **Dimensions**

31"1/2W x 32"1/4D x 30"5/8H

SH: 16"1/2



Cod. 1224

## Finishes and materials

Covered in: - Fabric: Cat. A, Cat. B, Cat. C, Cat. Super, Cat. Extra, Cat. Maxi, C.O.M Fabric.

- Leather: Cat. Lux, Cat. Imperial, C.O.L.

Feet in: Polished chrome steel. Request for lacquered RAL version.

(For more specifications, please refer to "Finishes & Materials")