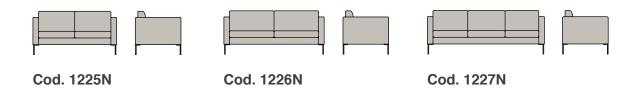

## **Dimensions**

Cod.1225N: 59"W x 32"1/4D x 30"5/8H Cod.1226N: 70"7/8W x 32"1/4D x 30"5/8H Cod.1227N: 82"5/8W x 32"1/4D x 30"5/8H

SH: 16"1/2