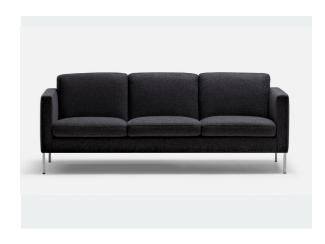

## **Description**

This family of lounge chairs, sofas and benches with chrome-plated metal feet, characterized by slender, elegant lines, are the ideal furnishing for any setting. The structure consists of a wooden frame covered with non-deforming, expanded polyurethane padding of different thicknesses and polyester fibre, with the seat on elastic straps, guaranteeing optimal comfort.

The upholstery is available in fabric or leather, fixed for the structure and removable for the cushions.