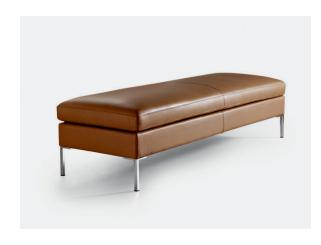

## Description

This family of lounge chairs, sofas and benches with chrome-plated metal feet, characterized by slender, elegant lines, are the ideal furnishing for any setting. The structure consists of a wooden frame covered with non-deforming, expanded polyurethane padding of different thicknesses and polyester fibre, with the seat on elastic straps, guaranteeing optimal comfort.

The upholstery is available in fabric or leather, fixed for the structure and removable for the cushions.

## Finishes and materials

Covered in: - Fabric: Cat. A, Cat. B, Cat. C, Cat. Super, Cat. Extra, Cat. Maxi, C.O.M Fabric.

- Leather: Cat. Lux, Cat. Imperial, C.O.L.

Feet in: Polished chrome steel. Request for lacquered RAL version.