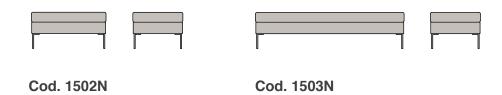

## **Dimensions**

Cod.1502N: 35"3/8W x 23"5/8D x 16"1/2H Cod.1503N: 70"7/8W x 23"5/8D x 16"1/2H