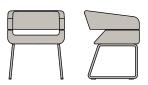

## **Description**

A sofa, lounge chair and armchair with dynamic lines, with a strong and instantly recognisable personality.

The structure consists of a wooden frame covered with non-deforming, expanded polyurethane padding of different thicknesses and polyester fibres, with the seat on a plywood panel.

The sled base is made of chrome-plated metal; the small armchair is also available with a swivel base and metal spokes.

They come with non-removable fabric or leather upholstery.