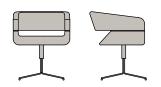

The sled base is made of chrome-plated metal; the small armchair is also available with a swivel base and metal spokes.

They come with non-removable fabric or leather upholstery.

## **Dimensions**

22"7/8W x 22"D x 30"3/8H

SH: 17"3/4

Trendy /Cod. 4202

Trendy swivel /Cod. 4201