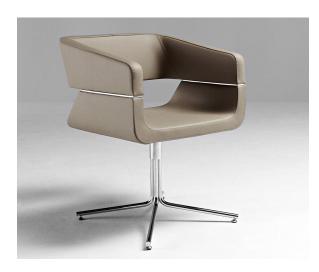

## **Description**

A sofa, lounge chair and armchair with dynamic lines, with a strong and instantly recognisable personality.

The structure consists of a wooden frame covered with non-deforming, expanded polyurethane padding of different thicknesses and polyester fibres, with the seat on a plywood panel.

The sled base is made of chrome-plated metal; the small armchair is also available with a swivel base and metal spokes.

They come with non-removable fabric or leather upholstery.

## Finishes and materials

Covered in: - Fabric: Cat. A, Cat. B, Cat. C, Cat. Super, Cat. Extra, Cat. Maxi, C.O.M Fabric.

- Leather: Cat. Lux, Cat. Imperial, C.O.L.

Feet in: Polished chrome steel.

(For more specifications, please refer to "Finishes & Materials")