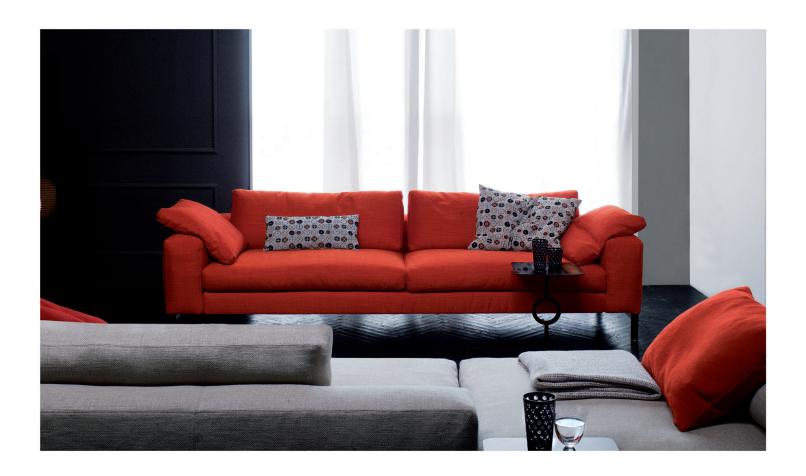

## **Description**

The Molvedo sofa has simple, minimal volumes endowed with the greatest comfort thanks to a feather-down filling. The wooden frame has elastic straps, padded in expanded polyurethane, upholstered with feather mattress. The feather seat cushions have inserts in expanded polyurethane, with differentiated density, upholstered in cotton and heavy cotton. The feather backrest cushions are upholstered in cotton, with support in curved plate, upholstered in matching fine velvet. The feet come in powder-coated, brown-bronze metal or chrome-plated metal with anti-skid ferrule. Covers in completely removable fabric; or completely removable leather (except for the structure). Thanks to its structural characteristics and dimensions, the Molvedo sofas and benches can be upholstered with covers of the Peplo style.