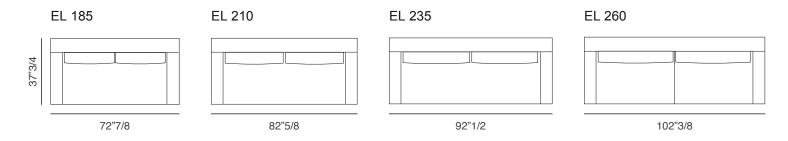

Feet: Metal: powder-coated, brown-bronze or chrome-plated with anti-skid ferrule.

(For more specifications, please refer to "Finishes & Materials")

Side View

Sofas