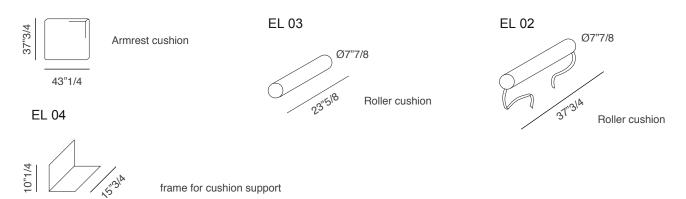

ching fine velvet. The feet come in powder-coated, brown-bronze metal or chrome-plated metal with anti-skid ferrule. Covers in completely removable fabric; or completely removable leather (except for the structure). Thanks to its structural characteristics and dimensions, the Molvedo sofas and benches can be upholstered with covers of the Peplo style.



## Finishes and materials

**Base Structure:** Wood: elastic straps, padded in expanded polyurethane, upholstered with feather mattress. **Covers:** Fabric: C.O.M. or categories F, G, H, Extra, Elite or Super. Leather: C.O.L. or categories PF, PN or PS.

Feet: Metal: powder-coated, brown-bronze or chrome-plated with anti-skid ferrule.

(For more specifications, please refer to "Finishes & Materials")

Side View



Sofas



## Accessories



10"1/4