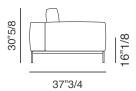

Feet: Metal: powder-coated, brown-bronze or chrome-plated with anti-skid ferrule.

(For more specifications, please refer to "Finishes & Materials")

Side View

Sofas