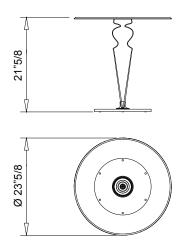

## **Gran Canal Side Table**



## Description

Side table with central leg in transparent Murano glass with polished aluminium fixing to a transparent glass base 3/8" thick. Glass top 3/8" th. with 45° bevel. Optionals:

\*Top in lacquered glass, standard colors. \*Top and base in extra clear transparent glass. \*Base in mirror or in lacquered glass, standard colors, or in blue or grey antique mirror glass. \*Leg in ribbed transparent Murano glass. \*Leg in ribbed gold Murano glass.

## Dimensions

Ø 23"5/8 x 22"7/8H



## Finishes and materials

Central leg: transparent Murano glass Base: transparent glass Top: glass Details: polished aluminum Optionals: \*Top in lacquered glass, standard colors. \*Top and base in extra clear transparent glass. \*Base in mirror or in lacquered glass, standard colors, or in blue or grey antique mirror glass. \*Leg in ribbed transparent Murano glass. \*Leg in ribbed gold Murano glass.

(For more specifications, please refer to "Finishes & Materials")