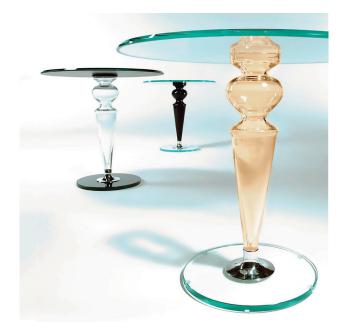

## **Gran Canal Side Table**

## Description

Side table with central leg in transparent Murano glass with polished aluminium fixing to a transparent glass base 3/8" thick. Glass top 3/8" th. with 45° bevel. Optionals:

\*Top in lacquered glass, standard colors. \*Top and base in extra clear transparent glass. \*Base in mirror or in lacquered glass, standard colors, or in blue or grey antique mirror glass. \*Leg in ribbed transparent Murano glass. \*Leg in ribbed gold Murano glass.

## Finishes and materials

Central leg: transparent Murano glass Base: transparent glass Top: glass Details: polished aluminum Optionals: \*Top in lacquered glass, standard colors. \*Top and base in extra clear transparent glass. \*Base in mirror or in lacquered glass, standard colors, or in blue or grey antique mirror glass. \*Leg in ribbed transparent Murano glass. \*Leg in ribbed gold Murano glass.