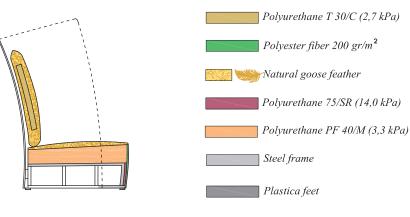

## Description

Chaise Lounge with steel frame with ring pattern. Finish with epoxy varnish without solvent.

Non-visible plastic feet.

Seat: Metal frame, springing system with elastic webbing, padded with non-deformable polyurethane foam PF 40/PFR, 75/SR and covered with 100% cotton-fabric filled with natural goose feather.

Back Cushion: 100% cotton-fabric filled with natural goose feather an non-deformable polyurethane foam insert T30/C.

Covers can be made with fabric or leather. Covers: Polyurethane Foam C.F.C. Free.

## Finishes and materials

Structure: Steel frame with epoxy vanish finish. Without solvent. Seat: Fabric (Cat. 1,2,3, Super) or leather (Cat. A, B, C, Extra).

(For more specifications, please refer to "Finishes & Materials")