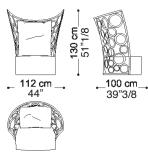

# Icona



## Description

Chaise Lounge with steel frame with ring pattern. Finish with epoxy varnish without solvent.

Non-visible plastic feet.

Seat: Metal frame, springing system with elastic webbing, padded with non-deformable polyurethane foam PF 40/PFR, 75/SR and covered with 100% cotton-fabric filled with natural goose feather.

Back Cushion: 100% cotton-fabric filled with natural goose feather an non-deformable polyurethane foam insert T30/C.

Covers can be made with fabric or leather. Covers: Polyurethane Foam C.F.C. Free.

# **Composition**



#### **Dimensions**

44"W x 39"3/8D x x 51"1/8H



# Back cushion 33"1/2 x 25"5/8



## Finishes and materials

Structure: Steel frame with epoxy vanish finish. Without solvent. Seat: Fabric (Cat. 1,2,3, Super) or leather (Cat. A, B, C, Extra).

(For more specifications, please refer to "Finishes & Materials")