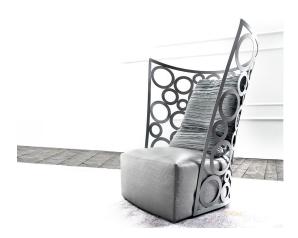

## Description

Chaise Lounge with steel frame with ring pattern. Finish with epoxy varnish without solvent.

Non-visible plastic feet.

Seat: Metal frame, springing system with elastic webbing, padded with non-deformable polyurethane foam PF 40/PFR, 75/SR and covered with 100% cotton-fabric filled with natural goose feather.

Back Cushion: 100% cotton-fabric filled with natural goose feather an non-deformable polyurethane foam insert T30/C.

Covers can be made with fabric or leather. Covers: Polyurethane Foam C.F.C. Free.