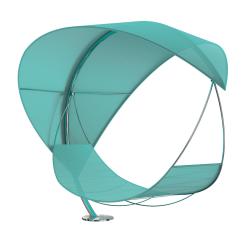

## Wave

Design: Erik Nyberg, Gustav Ström & Kris Van Puyvelde

## **Description**

Hammock with frame in electro polished stainless steel and seat in batyline (White, cappuccino, turquoise or black).

Optional bases for embedding in sand or concrete.

Optional cushion with storage bag and head cushion included.

## Finishes and materials

Frame: Electro polished stainless steel.

**Seat:** Batyline (White, cappuccino, turquoise or black). Optional bases for embeding in sand or concrete.

Optional cushion with storage bag and head cushion included.