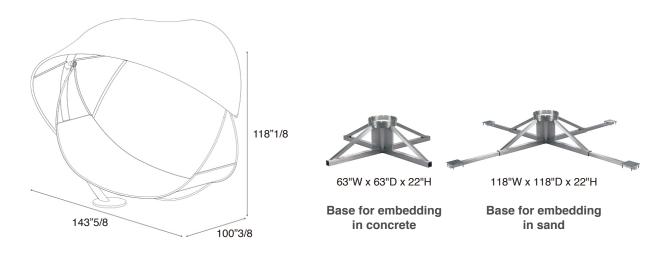

## Dimensions:

143"5/8W x 100"3/8D X 118"1/8H

## **Description**

Hammock with frame in electro polished stainless steel and seat in batyline (White, cappuccino, turquoise or black).

Optional bases for embedding in sand or concrete.

Optional cushion with storage bag and head cushion included.