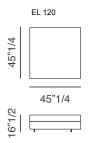

ith comfort. Available in 2 versions: with plain or quilted seat. The wooden frame has elastic straps, padded in expanded polyurethane with fiber covering matched with jersey. Seat cushions in polyurethane foam in differentiated densities upholstered in heavy cotton.

Covered in completely removable fabric or in leather with cushions having removable covers, and structure (base), non-removable covers.



## Finishes and materials

**Frame:** Wooden with elastic straps, padded in expanded polyurethane with fiber covering matched with jersey.

Feet: metal, powder-coated, with non-slip ferrules.

Covers: Fabric: C.O.M. or categories F, G, H, Extra, Elite or Super. Leather: C.O.L. or categories PF, PN or PS.

(For more specifications, please refer to "Finishes & Materials")

#### **Ottoman**



### Pillows & cushions