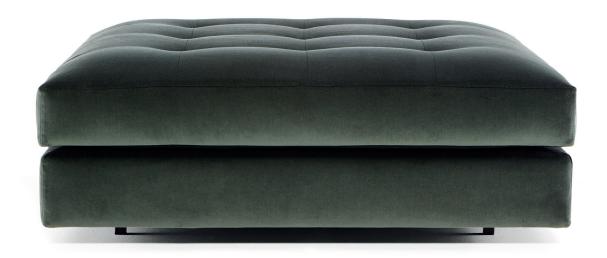

## **Description**

The Hemingway ottoman harmoniously combines maximum functionality with comfort. Available in 2 versions: with plain or quilted seat. The wooden frame has elastic straps, padded in expanded polyurethane with fiber covering matched with jersey. Seat cushions in polyurethane foam in differentiated densities upholstered in heavy cotton.

Covered in completely removable fabric or in leather with cushions having removable covers, and structure (base), non-removable covers.