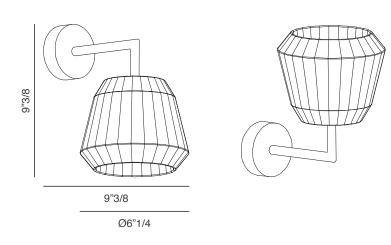

## Finishes and materials

**Lampshade:** Pleated fabric or pleated ribbon fabric.

(For more specifications, please refer to "Finishes & Materials")

Loto Wall Lamp (without Switch): Ø6"1/4 x 9"3/8D x 9"3/8H

Loto Wall Lamp (with Switch): Ø6"1/4 x 9"3/8D x 9"3/8H

## **Light source:**

1 x E12 - 42W HES

INDOOR IP 20

wall lamp without switch detail.

wall lamp with switch detail.

► Special version acoustic comfort available on demand.

\* on demand