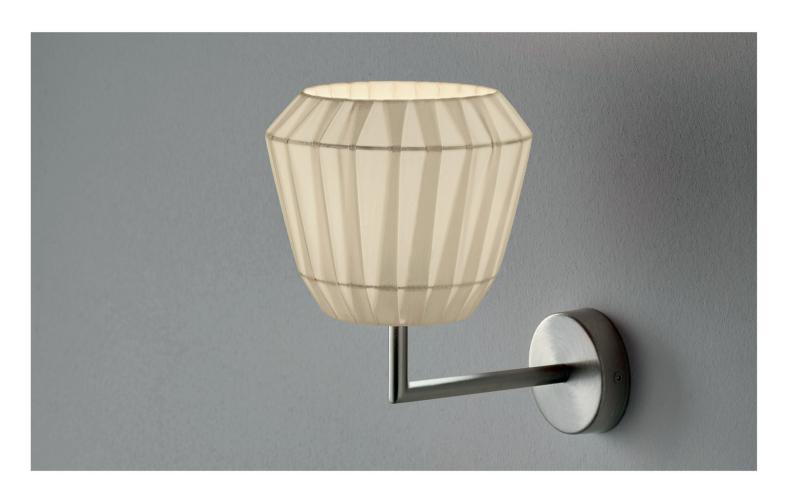

## Loto

Design: Annarosa Romano + Bruno Menegon

## **Description**

The Loto wall lamp has a hand-finished pleated fabric or pleated ribbon lampshade. Available in two versions: with or without switch. Made in Italy.

## Finishes and materials

**Lampshade:** Pleated fabric or pleated ribbon fabric.

(For more specifications, please refer to "Finishes & Materials")

Loto Wall Lamp (without Switch): Ø6"1/4 x 9"3/8D x 9"3/8H