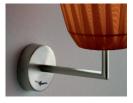

## **Description**

The Loto wall lamp has a hand-finished pleated fabric or pleated ribbon lampshade. Available in two versions: with or without switch. Made in Italy.

Loto Wall Lamp (with Switch): Ø6"1/4 x 9"3/8D x 9"3/8H

## **Light source:**

1 x E12 - 42W HES

INDOOR IP 20

wall lamp without switch detail.

wall lamp with switch detail.

► Special version acoustic comfort available on demand.

\* on demand