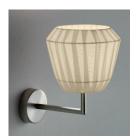

## **Description**

The Loto wall lamp has a hand-finished pleated fabric or pleated ribbon lampshade. Available in two versions: with or without switch. Made in Italy.

## Finishes and materials

**Lampshade:** Pleated fabric or pleated ribbon fabric.

(For more specifications, please refer to "Finishes & Materials")

Loto Wall Lamp (without Switch): Ø6"1/4 x 9"3/8D x 9"3/8H

## **Light source:**

1 x E12 - 42W HES

INDOOR IP 20

wall lamp without switch detail.

wall lamp with switch detail.

► Special version acoustic comfort available on demand.

\* on demand