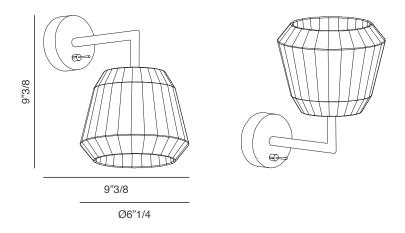

## Finishes and materials

**Lampshade:** Pleated fabric or pleated ribbon fabric.

(For more specifications, please refer to "Finishes & Materials")

Loto Wall Lamp (without Switch): Ø6"1/4 x 9"3/8D x 9"3/8H

Loto Wall Lamp (with Switch): Ø6"1/4 x 9"3/8D x 9"3/8H

## **Light source:**

1 x E12 - 42W HES

INDOOR IP 20

wall lamp without switch detail.

wall lamp with switch detail.

► Special version acoustic comfort available on demand.

\* on demand