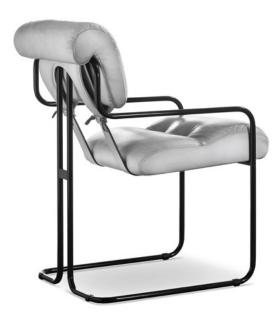

## Description

Armchair with tubular steel frame, available in chromed or epoxy powder painted in RAL matt color or in textured metallic powder coated finish. Seat and back cushions in cold-foamed polyurethane foam made in mould; the seat cushion has a frame in beech plywood. The foam complies with the Italian Classe 1IM fire resistant law and is available on request for other international standards. Non removable covers available in fabric or leather, with saddle leather straps that connect the seat cushion with the back cushion. Made in Italy.