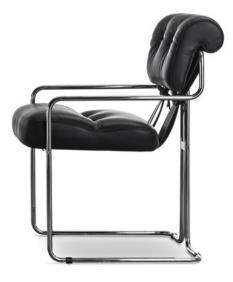

## Description

Armchair with tubular steel frame, available in chromed or epoxy powder painted in RAL matt color or in textured metallic powder coated finish. Seat and back cushions in cold-foamed polyurethane foam made in mould; the seat cushion has a frame in beech plywood. The foam complies with the Italian Classe 1IM fire resistant law and is available on request for other international standards. Non removable covers available in fabric or leather, with saddle leather straps that connect the seat cushion with the back cushion. Made in Italy.