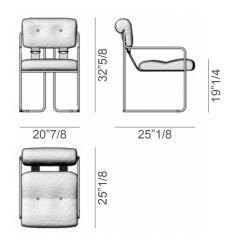

## Dimensions

20"7/8W x 25"1/8D x 32"5/8 Seat height: 19"1/4

\* For more specifications, please refer to the "Finishes & Materials" PDF