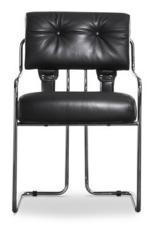

## Description

Armchair with tubular steel frame, available in chromed or epoxy powder painted in RAL matt color or in textured metallic powder coated finish. Seat and back cushions in cold-foamed polyurethane foam made in mould; the seat cushion has a frame in beech plywood. The foam complies with the Italian Classe 1IM fire resistant law and is available on request for other international standards. Non removable covers available in fabric or leather, with saddle leather straps that connect the seat cushion with the back cushion. Made in Italy.