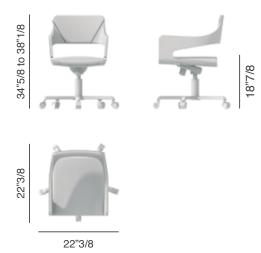

### Silhouette Tub Armchair LT007: 22"3/8W x 22"3/8D x 34"5/8 to 38"1/8H

Seat height: 18"7/8.

Tub armchair, with swivel, tilt and gas-lift mechanism