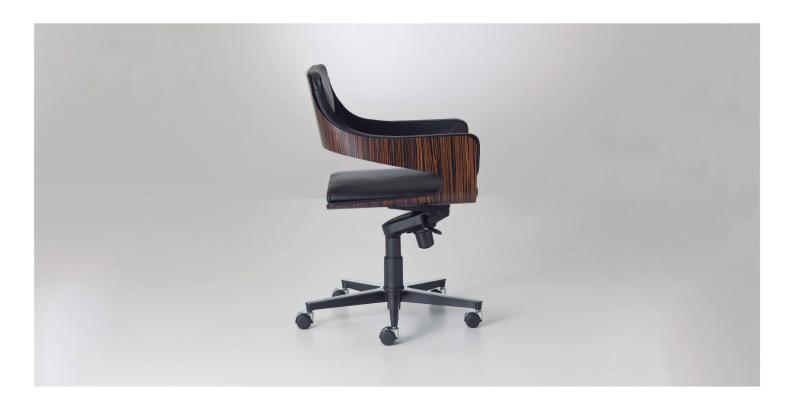

#### **Description**

The Silhouette tub armchair has a wooden frame and a swivel metal base with wheels and tilt and gas-lift mechanism. The seat and back are completely covered in fabric or leather, however the outside of the seat and back can have a lati wood or ebony wood shell; this can also be lacquered in RAL colors of the client's choice.

#### Silhouette Tub Armchair LT008: 22"3/8W x 24"D x 47"5/8 to 51"1/8H

Seat height: 18"7/8.

Tub armchair with outside of the back and the armpads in lati wood or ebonywood, with swivel, tilt and gas-lift mechanism.