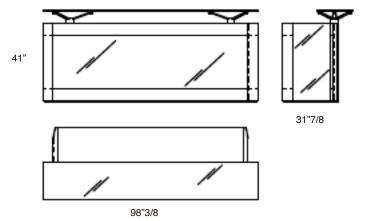

## De-Symetria

Design: Luca Scacchetti



## Reception desk Dimensions:

98"3/8W x 31"7/8D x 41"H

## Description

Reception desk available with top in extraclear tempered glass, tempered glass varnished (black, white or RAL 1019).

Structure in wood, varnished glass or covered in leather or saddle leather.

Wood and varnished glass structure are available with leather or saddle leather edges.

The public top is always in glass.

The metallic parts are available in chromed steel only.



## Finishes and materials

Worktop: Black laminate, Lati wood, ebony wood.

**Public top:** Extraclear tempered glass, tempered glass varnished (black, white or RAL 1019). **Front and sides:** Lati wood, ebony wood, leather, saddle leather, tempered glass varnished

(black, white or RAL 1019).

**Edges:** Leather or saddle leather. **Baseboard:** Black laminate.

(For more specifications, please refer to "Finishes & Materials")