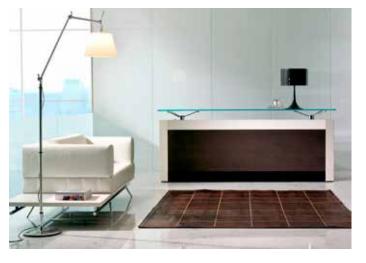

## De-Symetria

Design: Luca Scacchetti

## Reception desk Dimensions:

98"3/8W x 31"7/8D x 41"H

## Description

Reception desk available with top in extraclear tempered glass, tempered glass varnished (black, white or RAL 1019).

Structure in wood, varnished glass or covered in leather or saddle leather.

Wood and varnished glass structure are available with leather or saddle leather edges.

The public top is always in glass.

The metallic parts are available in chromed steel only.