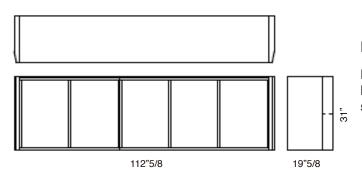

## **Dimensions:**

**DESYMEM1336:** 48"W x 19"5/8D x 31"H **DESYMEM1338:** 69"1/4W x 19"5/8D x 31"H **DESYMEM1340:** 92"3/8W x 19"5/8D x 31"H **DESYMEM1342:** 112"5/8W x 19"5/8D x 31"H

### DESYMEM1342:

Frame for 5 units low cabinet in saddle leather, leather, lati wood or ebony wood and edges in saddle leather or leather.