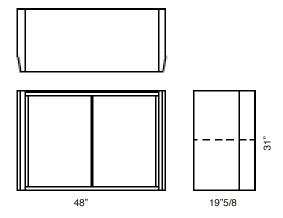

## **Dimensions:**

**DESYMEM1336:** 48"W x 19"5/8D x 31"H **DESYMEM1338:** 69"1/4W x 19"5/8D x 31"H **DESYMEM1340:** 92"3/8W x 19"5/8D x 31"H **DESYMEM1342:** 112"5/8W x 19"5/8D x 31"H

#### DESYMEM1336:

Frame for 2 units low cabinet in saddle leather, leather, lati wood or ebony wood and edges in saddle leather or leather.