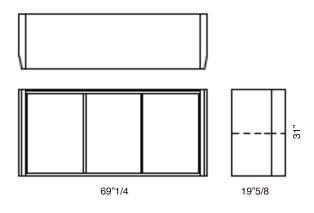

## **Dimensions:**

**DESYMEM1336:** 48"W x 19"5/8D x 31"H **DESYMEM1338:** 69"1/4W x 19"5/8D x 31"H **DESYMEM1340:** 92"3/8W x 19"5/8D x 31"H **DESYMEM1342:** 112"5/8W x 19"5/8D x 31"H

#### DESYMEM1338:

Frame for 3 units low cabinet in saddle leather, leather, lati wood or ebony wood and edges in saddle leather or leather.

### DESYMEM1338:

Frame for 4 units low cabinet in saddle leather, leather, lati wood or ebony wood and edges in saddle leather or leather.