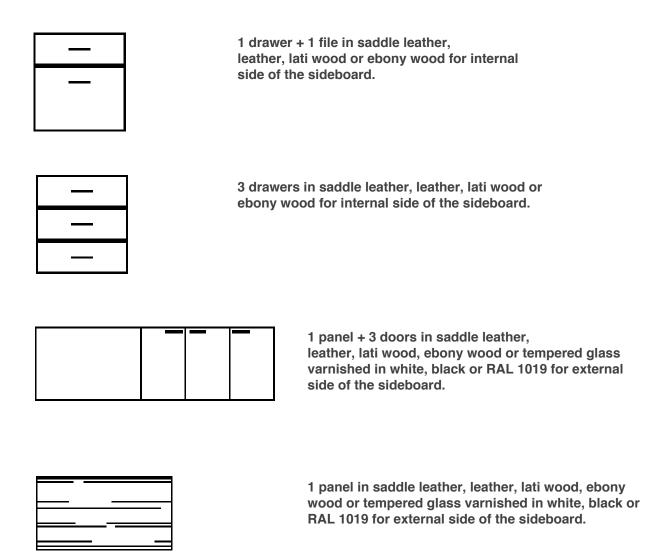

The top is made of a panel 3/4" thickness and is covered in saddle leather, leather or veneered.

The drawers and file drawers are available covered in saddle leather, leather or veneered. The upper and lower doors are made with panels covered in saddle leather, leather, veneered or with a sheet of varnished glass 1/8" thickness.

## Drawers and panels:

**DESYMEM1336:** 48"W x 19"5/8D x 31"H **Meteora Central Unit:** 59"W x 31"1/2D x 29"1/8H

## Finishes and materials

**Frame:** Saddle leather, leather, lati wood or ebony wood. **Drawers:** Saddle leather, leather, lati wood or ebony wood

Panels: Saddle leather, leather, lati wood, ebony wood, tempered glass varnished white,