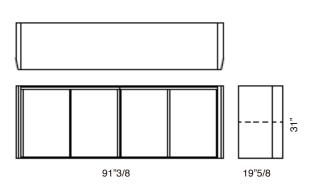

## **Dimensions:**

**DESYMEM1336:** 48"W x 19"5/8D x 31"H **DESYMEM1338:** 69"1/4W x 19"5/8D x 31"H **DESYMEM1340:** 92"3/8W x 19"5/8D x 31"H **DESYMEM1342:** 112"5/8W x 19"5/8D x 31"H

### DESYMEM1342:

Frame for 5 units low cabinet in saddle leather, leather, lati wood or ebony wood and edges in saddle leather or leather.