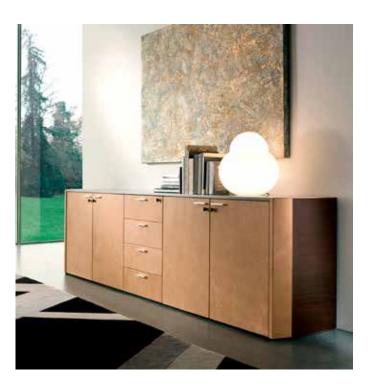

# De-symetria

Design: Luca Scacchetti

## **Description**

Cabinet with frame made in black melamine coated panels with thickness between 3/8" and 3/4". The side panels are fixed to frames and have a thickness of 2"3/8; they can be covered completely in saddle leather or leather, otherwise they have the upper and lateral beveled edges covered in saddle leather or leather and a veneered panel applied on the central portion.

The top is made of a panel 3/4" thickness and is covered in saddle leather, leather or veneered.

The drawers and file drawers are available covered in saddle leather, leather or veneered. The upper and lower doors are made with panels covered in saddle leather, leather, veneered or with a sheet of varnished glass 1/8" thickness.

The handles are in polished aluminum.