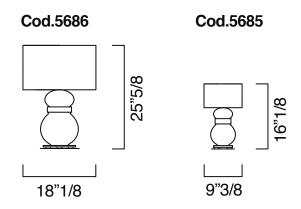

## **Dimentions**

5686: Ø 18"1/8 x 25"5/8H

(Bulbs: 1 x 100W)

5685: Ø 9"3/8 x 16"1/8H

(Bulbs: 1 x 60W)