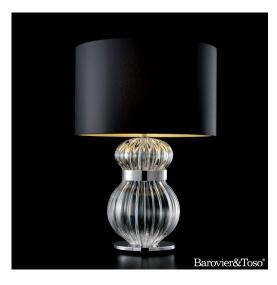

## **Description**

This table lamp is part of a shapely collection with Boteroesque contours and generous dimensions. Available in two sizes to match every need.

The black shade can have a gold finishing inside. Metal parts are chromed.

The family is rounded out by two suspensions and two wall-sconce, all featuring a chromed neck that is typical of the entire line.

Available colors: Caramel, Gold, Cognac or Crystal. Lampshade in: White, Black or Black/Gold.

## Finishes and materials

Structure in Murano: Caramel, Gold, Cognac or Crystal. Lampshade in Fabric: White, Black or Black/Gold.

(For more specifications, please refer to "Finishes & Materials")