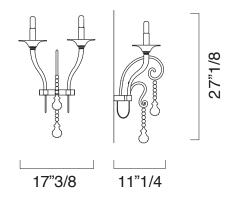

# Mood Taif Design: Franco Raggi



## **Description**

#### Wall lamp

2-light wall sconce borrowing the name from equally famous chandelier: Taif. Franco Raggi, designer of the Mood chandeliers, chromed candle, tubular bulbs and electrical wires decorating the chromed fitting with a "U" shape.

Matching with Mood Taif chandelier, available in three sizes.

Available colors: Black, White, Grey, Violet, Liquid Orange, Liquid Green, Liquid Yellow or Red.

#### Barovier&Toso\*

## **Dimentions**

17"3/8W x 11"1/4D x 27"1/8H (Bulbs: 2 x 60W)

### Cod.7022/02



## Finishes and materials

Structure in Murano: Black, White, Grey, Violet, Liquid Orange, Liquid Green, Liquid Yellow or Red. Structure in Metal: Chrome finish.

(For more specifications, please refer to "Finishes & Materials")

**Cassoni LLC**