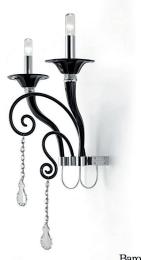

#### Wall lamp

2-light wall sconce borrowing the name from equally famous chandelier: Taif. Franco Raggi, designer of the Mood chandeliers, chromed candle, tubular bulbs and electrical wires decorating the chromed fitting with a "U" shape.

Matching with Mood Taif chandelier, available in three sizes.

Available colors: Black, White, Grey, Violet, Liquid Orange, Liquid Green, Liquid Yellow or Red.

## Finishes and materials

Structure in Murano: Black, White, Grey, Violet, Liquid Orange, Liquid Green, Liquid Yellow or Red. Structure in Metal: Chrome finish.

(For more specifications, please refer to "Finishes & Materials")