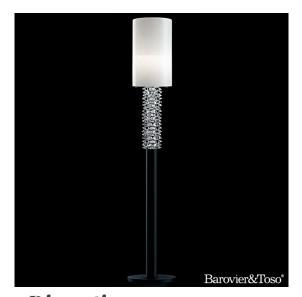

#### Floor lamp

Diffuser made of white glass and precious rock crystals that, like bracelets, wrap around the base of the lamp, almost like the arm of a movie star. Two table- and one floor-lamp are available. Metal parts painted opaque black. Available colors: White/Crystal.

**Dimentions** Cod.6997: Ø 9"1/4 x 63"H (Bulbs: 1 x 100W )