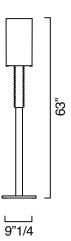

# My Marylin



## **Description**

#### Floor lamp

Diffuser made of white glass and precious rock crystals that, like bracelets, wrap around the base of the lamp, almost like the arm of a movie star. Two table- and one floor-lamp are available. Metal parts painted opaque black. Available colors: White/Crystal.

**Dimentions** Cod.6997: Ø 9"1/4 x 63"H (Bulbs: 1 x 100W )

### Cod.6999



## Finishes and materials

Structure in Metal: Painted in opaque black. Lampshade in: White glass. Details in: Precious rock crystals.

(For more specifications, please refer to "Finishes & Materials")

**Cassoni LLC**