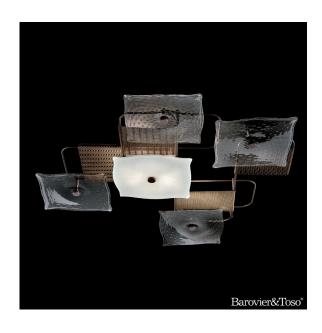

## **Description**

High-end Ceiling Lamp, constructed on a satin bronze serpentine (structure), that recalls the crisscrossing of pipes from old industrial plants, Alumina is made up by five quadrangular Murano glass elements decorated with submerged bubbles all completely hand-crafted. To complete the composition, four decorative and differently finished metal grilles are added to the five glass elements. Made in Italy.