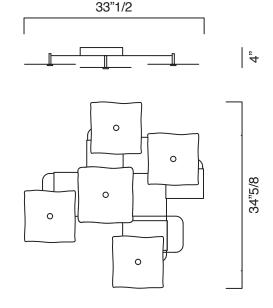

## **Dimentions**

Cod.7285: 33"1/2W x 34"5/8D x 4"H

Light source: LED 4 x 4W G9

Included. Dimmable.