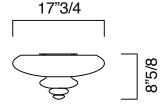

### **Dimentions**

Cod.5690: Ø 17"3/4 x 7"7/8H Cod.5688: Ø 23"5/8 x 10"H

| Bulbs |      |    |
|-------|------|----|
| N     | Туре | W  |
| 3     | Q    | 60 |
|       | 0    | 60 |

#### Cod. 5690