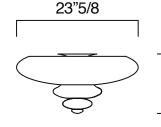

### **Dimentions**

Cod.5690: Ø 17"3/4 x 7"7/8H Cod.5688: Ø 23"5/8 x 10"H

| Bulbs |      |    |
|-------|------|----|
| N     | Туре | W  |
| 3     | Q    | 60 |
|       | 0    | 60 |

#### Cod. 5688