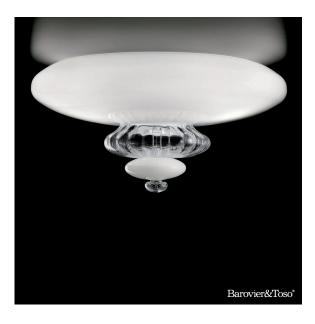

## Description

Ceiling Lamp

Designed for any environment that requires diffuse light, this ceiling light is part of a family composed of chandeliers (L.E.D. lighting), table lamps, suspensions and wall sconce: an excellent variety of solutions to meet all the needs of lighting.

The glass components are manufactured with three different processes in three harmonic shapes; the visible metal parts are in polished chrome.

## Finishes and materials

Available Murano colors: BC White/Crystal. Details in Metal: Polished chrome finish.

(For more specifications, please refer to "Finishes & Materials")