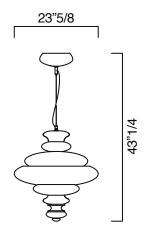

## **Dimentions**

Cod.5693: Ø 17"3/4 x 43"1/4H Cod.5692: Ø 23"5/8 x 43"1/4H

| Code | Bulbs |      |    |
|------|-------|------|----|
|      | N     | Туре | w  |
| 5692 | 6     | Ŷ    | 60 |
|      |       | , i  | 60 |
| 5693 | 3     | Ŷ    | 60 |
|      |       | -    | 60 |