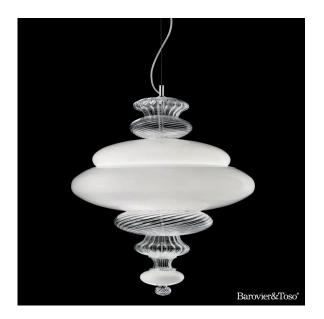

#### Suspension Lamp

An extremely modern and complete collection, with the character of the glass-making tradition. In addition to chandeliers, table lamps, ceiling lamps and wall sconces, Pigalle includes two suspensions in different sizes that – as for all members of the family – are characterized by the high materiality of glass, worked with different techniques. Chromed metal parts.

## Finishes and materials

Available Murano colors: BC White/Crystal. Details in Metal: Polished chrome finish.

(For more specifications, please refer to "Finishes & Materials")

**Cassoni LLC**