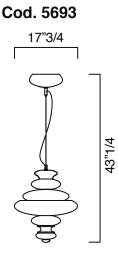

## **Dimentions**

Cod.5693: Ø 17"3/4 x 43"1/4H Cod.5692: Ø 23"5/8 x 43"1/4H

| Code | Bulbs |      |    |
|------|-------|------|----|
|      | N     | Туре | w  |
| 5692 | 6     | Ŷ    | 60 |
|      |       | , i  | 60 |
| 5693 | 3     | Ŷ    | 60 |
|      |       | -    | 60 |