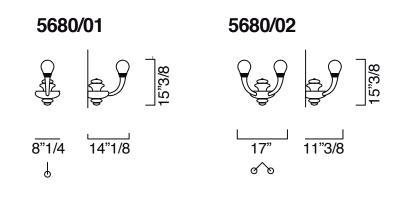

## **Dimentions**

5680/01: 8"1/4W x 14"1/8D x 15"3/8H 5680/02: 17"W x 11"3/8D x 15"3/8H