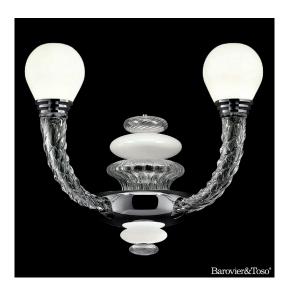

## Description

This unusually shaped wall lamp matches perfectly the other lamps from the same collection, whose distinctive elements are the soft-shape elements that are wrought using different techniques.

Like the companion chandelier, the white diffuser contains lix L.E.Ds of only 8.4 total watts, but they are capable of producing a brightness which is the equivalent of a traditional 40-watt light bulb. The spot dissipater positioned at the base of the diffusers is chromed and shaped in a distinctive manner.

Even the last ogive is L.E.D. illuminated.

L.E.Ds are included.

It comes in one- or two-light versions.

## Finishes and materials

Structure in Murano: Crystal and White. Details in Metal: Chromed finish.

(For more specifications, please refer to "Finishes & Materials")

**Cassoni LLC**