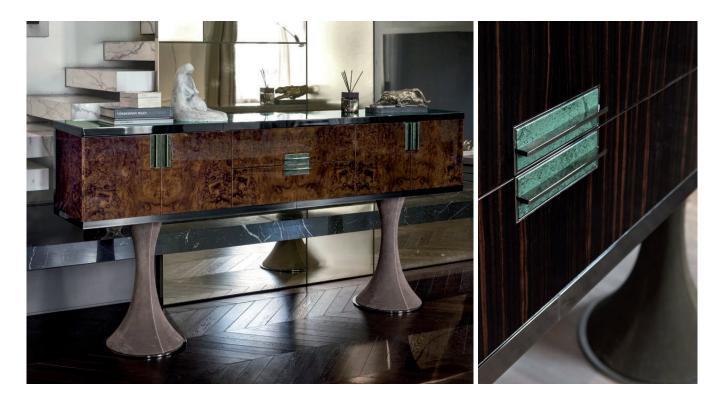

#### Sideboard in wood or leather - Version B:

Sideboard with structure in wood or covered in leather.

Doors and drawer fronts in the same wood as the container structure or covered in leather from the range.

Interior lacquered in matt bronze.

Top in Mirror, 1/8" thick or Marble from the collection.

Handles in metal with insert in marble from the range (coordinated with the top).

Edges and underbase plate in different metal finishes.

## Finishes and materials

Wood container: glossy/matt ebony, glossy/matt Canaletto walnut, glossy/matt Sucupira Luxury or glossy walnut burl wood.

Top in: Bronze or Smoky mirror with bevel. Also in marble from the range.

Doors and drawer fronts: in the same wood as the container structure or covered in leather from the range. Interior in: Lacquered in matt bronze.

Base in: Glass fiber, with internal structure in painted metal, covered in range leathers Handles in: Metal with insert in marble from the range.

Edges and underbase plate in metal: bright light gold, matt Champagne gold, bright chrome, bright black chrome or matt satin bronze.

Suggested leather finishes: P.3 Sude and P.15 SPECIAL Cocco.

(For more specifications, please refer to "Finishes & Materials")