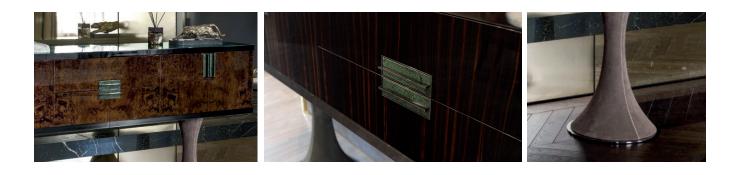

Interior lacquered in matt bronze.

Top in Mirror, 1/8" thick or Marble from the collection.

Handles in metal with insert in marble from the range (coordinated with the top).

Edges and underbase plate in different metal finishes.

Doors and drawer fronts: in the same wood as the container structure or covered in leather from the range. Interior in: Lacquered in matt bronze.

Base in: Glass fiber, with internal structure in painted metal, covered in range leathers Handles in: Metal with insert in marble from the range.

Edges and underbase plate in metal: bright light gold, matt Champagne gold, bright chrome, bright black chrome or matt satin bronze.

Suggested leather finishes: P.3 Sude and P.15 SPECIAL Cocco.

(For more specifications, please refer to "Finishes & Materials")