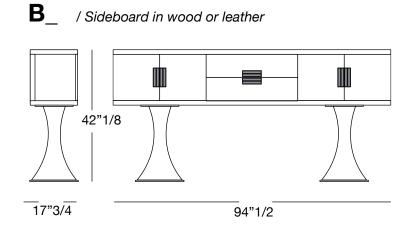

# **Oscar** Design: Giuseppe Viganò



## Description

Series of sideboards and cupboards with hyperboloid shaped base in glass fibre, with internal structure in painted metal, covered in range leathers.

#### Sideboard in wood or leather - Version B:

Sideboard with structure in wood or covered in leather.

Doors and drawer fronts in the same wood as the container structure or covered in leather from the range.

Interior lacquered in matt bronze.

Top in Mirror, 1/8" thick or Marble from the collection.

Handles in metal with insert in marble from the range (coordinated with the top).

Edges and underbase plate in different metal finishes.



### Oscar

Dimensions

94"1/2W x 17"3/4D x 42"1/8H Cod. Serie Y 722



## Finishes and materials

Wood container: glossy/matt ebony, glossy/matt Canaletto walnut, glossy/matt Sucupira Luxury or glossy walnut burl wood.

Top in: Bronze or Smoky mirror with bevel. Also in marble from the range.

Doors and drawer fronts: in the same wood as the container structure or covered in leather from the range. Interior in: Lacquered in matt bronze.

Base in: Glass fiber, with internal structure in painted metal, covered in range leathers Handles in: Metal with insert in marble from the range.

Edges and underbase plate in metal: bright light gold, matt Champagne gold, bright chrome, bright black chrome or matt satin bronze.

Suggested leather finishes: P.3 Sude and P.15 SPECIAL Cocco.

(For more specifications, please refer to "Finishes & Materials")



Cassoni LLC