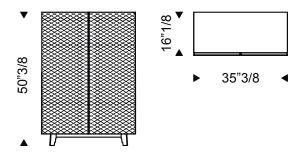

## **Tiffany**





## Description

Cupboard in lacquered white, black or graphite embossed wood. Embossed steel base in the same color. Doors covered and quilted in synthetic or soft leather with titanium aluminum anodized profiles. Partially mirrored inside and fumé glass shelves. Optional internal LED light kit.

## **Dimensions**

35"3/8W x 16"1/8D x 50"3/8H



## Finishes and materials

Structure: Lacquered white (GF71), black (GF73) or graphite (GF69) embossed wood.

Base: Embossed steel base in the same color as structure.

Doors: Covered in quilted synthetic or soft leather.

Profiles: Titanium aluminum anodized.

Shelves: Fumé glass. Inside: Partially mirrored.

(For more specifications, please refer to "Finishes & Materials")