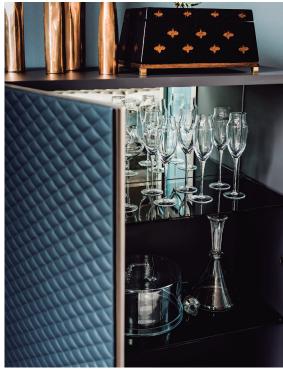

## Description

Cupboard in lacquered white, black or graphite embossed wood. Embossed steel base in the same color. Doors covered and quilted in synthetic or soft leather with titanium aluminum anodized profiles. Partially mirrored inside and fumé glass shelves. Optional internal LED light kit.

Profiles: Titanium aluminum anodized.

Shelves: Fumé glass. Inside: Partially mirrored.

(For more specifications, please refer to "Finishes & Materials")