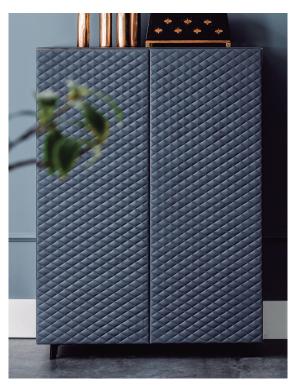

## Description

Cupboard in lacquered white, black or graphite embossed wood. Embossed steel base in the same color. Doors covered and quilted in synthetic or soft leather with titanium aluminum anodized profiles. Partially mirrored inside and fumé glass shelves. Optional internal LED light kit.

## Finishes and materials

Structure: Lacquered white (GF71), black (GF73) or graphite (GF69) embossed wood.

Base: Embossed steel base in the same color as structure.

Doors: Covered in quilted synthetic or soft leather.