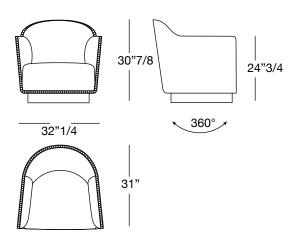

### **Dimensions**

32"1/4W x 31"D x 30"7/8H Armrest height: 24"3/4H Cod. Serie: X 692