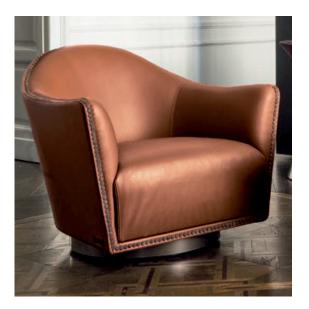

## **Description**

Lounge chair with iron backrest frame assembled on a pine seat with elastic webbing, covered with high-density polyurethane foam in different thicknesses. Seat cushion of medium-density polyurethane foam and Dacron. Anatomically-designed backrest cushions of sterilized goose down for greater comfort.

The buttons on the backrest are in metal or covered with the same material as the upholstery. Request for other alternatively, with "Swarovski" crystals.

Given the special processing, the leather upholsteries are not removable.

Swivel base of ground metal with matt satined bronze finish.