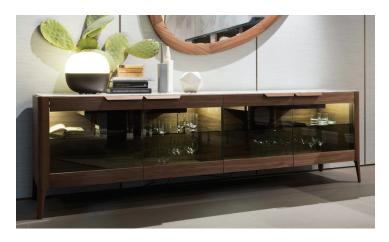

## Description

Sideboard in solid Canaletto walnut with two or four doors in smoked glass or wood. Top is available in marble, wood or frosted backcoated glass. The inside is equipped with glass shelves.

The four-door version has two drawers under the top and internal LED lighting with transformer 110/220 Volts.