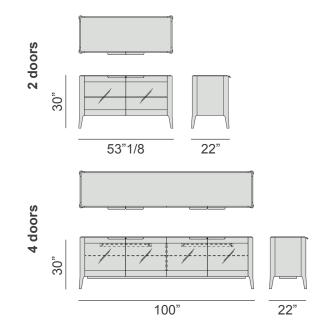

## **Dimensions**

2 doors:

53"1/8W x 22"D x 30"H

4 doors:

100"W x 22"D x 30"H