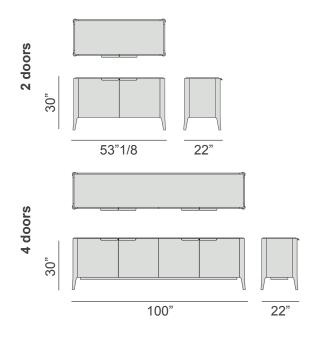

## Dimensions

**2 doors:** 53"1/8W x 22"D x 30"H

**4 doors:** 100"W x 22"D x 30"H