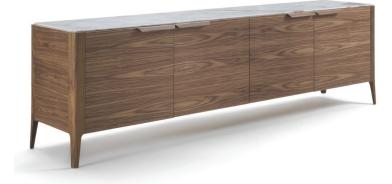

## **Description**

Sideboard in solid Canaletto walnut with two or four doors in smoked glass or wood. Top is available in marble, wood or frosted backcoated glass. The inside is equipped with glass shelves.

The four-door version has two drawers under the top.