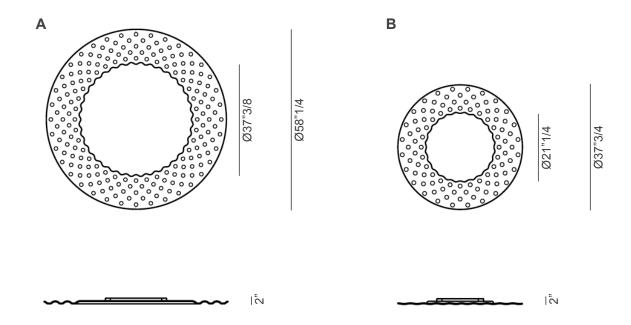

## **Dimensions**

A: Ø58"1/4 x 2"D **B**: Ø37"3/4 x 2"D

NOTE: Heat forging can generate slight irregularities in the proximity of the decorations, distinguishing marks of the high-temperature fusion process that guarantee craftsmanship.