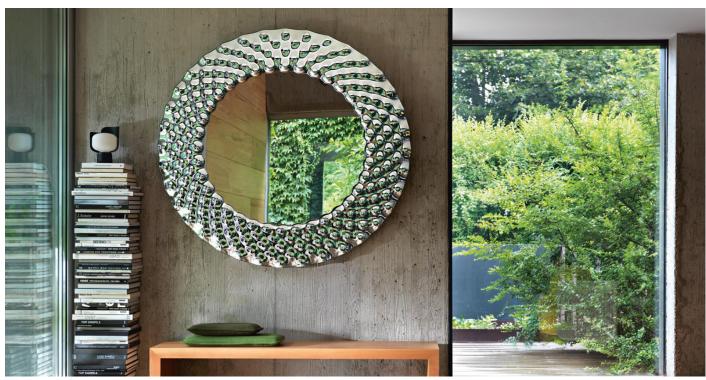

## Pop

Design: Marcel Wanders

## Description

Round wall mirror with 1/4" high temperature fused glass frame, back-silvered and 1/8" flat central mirror. Available also in back-silvered bronze glass. Rear frame in lacquered metal. It can be hung horizontally or vertically. Made in Italy.

## Finishes and materials

Central Mirror: 1/8" thick glass, back silvered, in neutral version or with extra light, smoked or bronze glass.

Frame: 1/4" high temperature fused glass, back silvered, in neutral version, extralight, smoked or bronze glass.