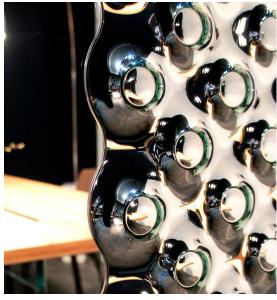

## Description

Round wall mirror with 1/4" high temperature fused glass frame, back-silvered and 1/8" flat central mirror. Available also in back-silvered bronze glass. Rear frame in lacquered metal. It can be hung horizontally or vertically. Made in Italy.

## Finishes and materials

Central Mirror: 1/8" thick glass, back silvered, in neutral version or with extra light, smoked or bronze glass.

Frame: 1/4" high temperature fused glass, back silvered, in neutral version, extralight, smoked or bronze glass.

## **Dimensions**

A: Ø58"1/4 x 2"D **B**: Ø37"3/4 x 2"D

NOTE: Heat forging can generate slight irregularities in the proximity of the decorations, distinguishing marks of the high-temperature fusion process that guarantee craftsmanship.