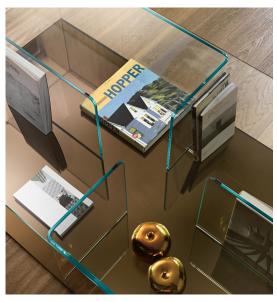

## Description

Rectangular coffee table/storage unit composed of 4 elements in 3/8" curved glass mounted between two 3/8" glass racks. The top and partitions are in extra light glass, while the base is available in extra light glass, back-lacquered extra light glass or extra light mirrored glass. Also available in square version. Made in Italy.

## Finishes and materials

**Structure:** Extra light curved glass.

**Top:** Extra light glass.

**Base:** Extra light glass, extra light white back-lacquered glass, extra light black back-lacquered glass, extra light back-silvered glass or bronze back-silvered glass.