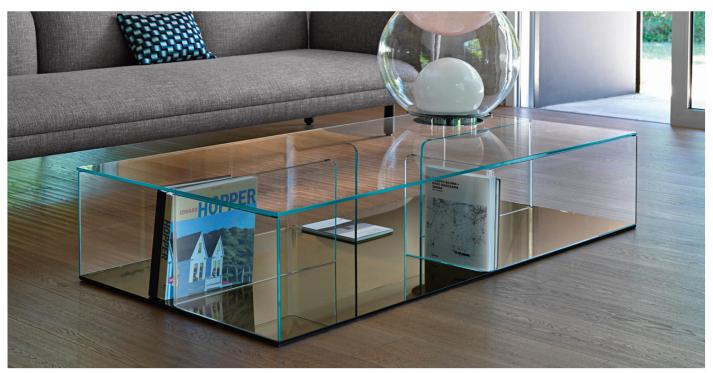

## Description

Rectangular coffee table/storage unit composed of 4 elements in 3/8" curved glass mounted between two 3/8" glass racks. The top and partitions are in extra light glass, while the base is available in extra light glass, back-lacquered extra light glass or extra light mirrored glass. Also available in square version. Made in Italy.

## Finishes and materials

**Structure:** Extra light curved glass.

**Top:** Extra light glass.

**Base:** Extra light glass, extra light white back-lacquered glass, extra light black back-lacquered glass, extra light back-silvered glass or bronze back-silvered glass.