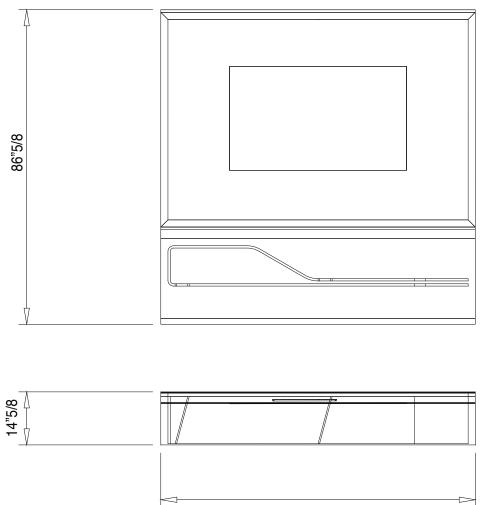

## Dimensions

86"5/8W x 14"5/8D x 86"5/8H

86"5/8

(For more specifications, please refer to "Finishes & Materials")