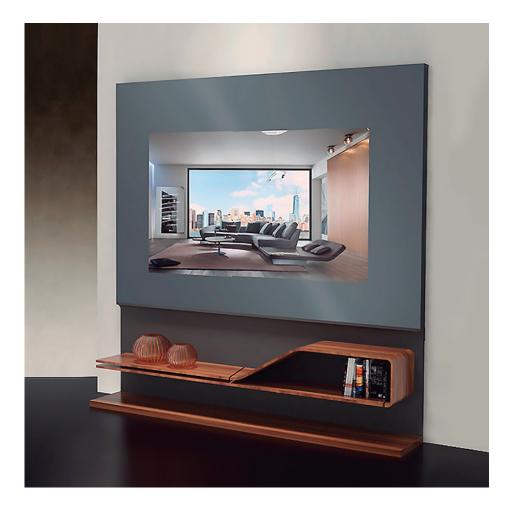

## **Description**

Movie Porta TV Special is a luxury Italian designer mirror/TV container in Supersilver mirror for LED televisions with 2"3/4 maximum thickness with frames in matt lacquered wood Henné color. Special module of Segno Bookcase with shelf and plinth in matt lacquered finish, Bronze finish or with satin finish: brass, dark brass or titanium. The back can be in matt lacquered finish, in oakwood Henné, Canaletto walnut, shiny lacquered finish or in shiny Ebony wood. Optional door in Supersilver glass for the shelf. LED lighting on the shelf and USB-HDMI connections on the frame. Made in Italy.