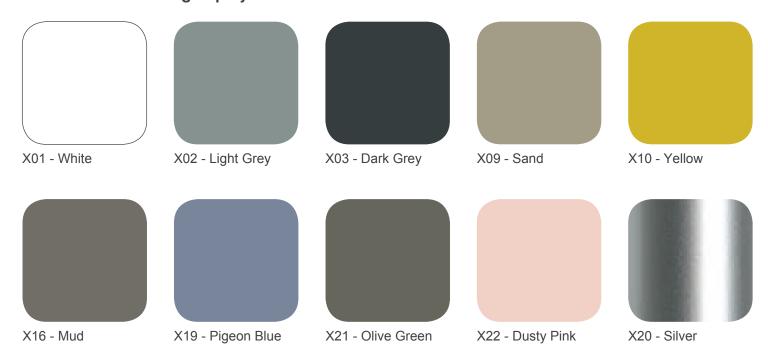

## SHELL

## "Soft Touch Plus" integral polyurethane foam

This product uses low, medium and high density polyurethane. Each steel frame gets fit in the mould and then the poliurethane foam—which originally is in a liquid form—is poured in and through a heating process, gets hardened. The material is dyed in mass during the liquid phase and is painted after the production. The integral foam is waterproof, hygienic and soft. The tear-resistant surface is characterizedby an high abrasion resistance, an extremely pleasant touch, high elasticity, low thermal conductivity and maximum comfort. Another strength of the integral foam is its easy maintenance: the product can be simply cleaned with warm water and mild soap. The material is CFC free.