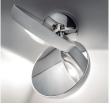

# **Nautilus**

Design: Andrea Tosetto

# Description

Wall lamp with structure and diffuser made in metal. Available in different combinations of finishes. Mounts to a 4" Standard J-Box. Plate adaptor included. LED with direct power supply to the AC line voltage (driver not required). Dimmable with phase cut dimmer. Mud Kit available upon request. LED included. Made in Italy.

## Finishes and materials

Combinations: Chrome structure with diffuser in matt white, matt black, chrome, gold or rose gold; or total matt white; or total matt black; or total matt champagne.

(For more specifications, please refer to "Finishes & Materials")