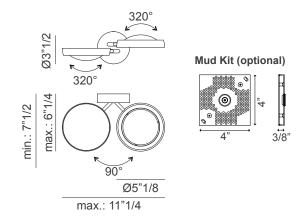

# **Nautilus**

Design: Andrea Tosetto











# Description

Wall lamp with structure and diffuser made in metal. Available in different combinations of finishes. Mounts to a 4" Standard J-Box. Plate adaptor included. LED with direct power supply to the AC line voltage (driver not required). Dimmable with phase cut dimmer. Mud Kit available upon request. LED included. Made in Italy.

#### **Light Source:**

LED 3000K • 2x15W | 2310 lm • 120V • CRI 90 • MacAdam 3-Step.

### **Dimensions**

11"1/4W (max) x 7"1/2D (max) x 3"1/2"H



## Finishes and materials

Combinations: Chrome structure with diffuser in matt white, matt black, chrome, gold or rose gold; or total matt white; or total matt black; or total matt champagne.

(For more specifications, please refer to "Finishes & Materials")