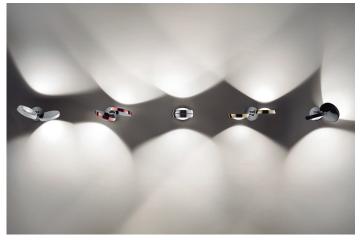

# Description

Wall lamp with structure and diffuser made in metal. Available in different combinations of finishes. Mounts to a 4" Standard J-Box. Plate adaptor included. LED with direct power supply to the AC line voltage (driver not required). Dimmable with phase cut dimmer. Mud Kit available upon request. LED included. Made in Italy.

## Finishes and materials

Combinations: Chrome structure with diffuser in matt white, matt black, chrome, gold or rose gold; or total matt white; or total matt black; or total matt champagne.

(For more specifications, please refer to "Finishes & Materials")