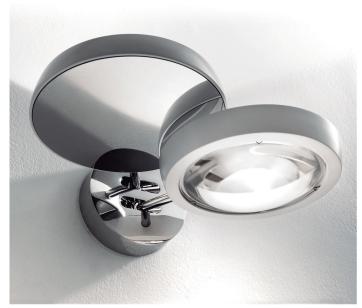

# **Nautilus**

Design: Andrea Tosetto

# Description

Wall lamp with structure and diffuser made in metal. Available in different combinations of finishes. Mounts to a 4" Standard J-Box. Plate adaptor included. LED with direct power supply to the AC line voltage (driver not required). Dimmable with phase cut dimmer. Mud Kit available upon request. LED included. Made in Italy.

## Finishes and materials

Combinations: Chrome structure with diffuser in matt white, matt black, chrome, gold or rose gold; or total matt white; or total matt black; or total matt champagne.

(For more specifications, please refer to "Finishes & Materials")