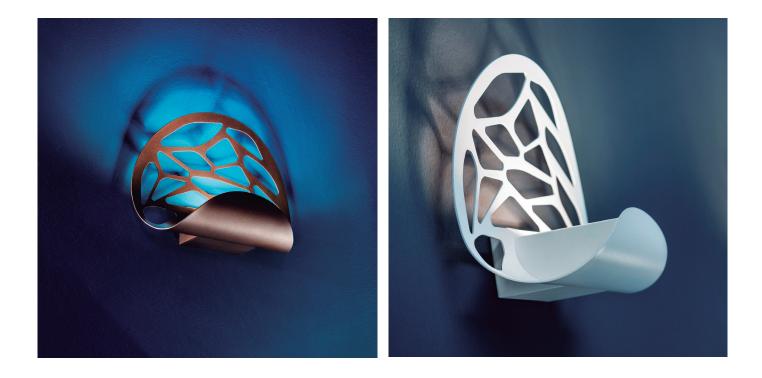

# Kelly Wall Lamp

### Description

Wall lamp with metal structure in matt white or coppery bronze finish. The laser cutting allows full access to the light source creating intriguing and precious light effects and shades, with its simple and timeless design it has already become a must for any Modern project. Mounts to a 4" Standard J-Box. Plate adaptor included. LED with direct power supply to the AC line voltage (driver not required). Dimmable with phase cut dimmer. Mud Kit available upon request. LED included. Made in Italy.

## Finishes and materials

Frame: Metal in Matt white 9010 or Coppery bronze

(For more specifications, please refer to "Finishes & Materials")