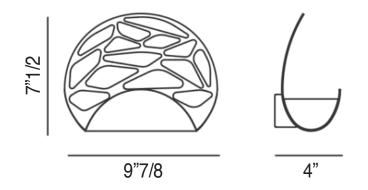

# Kelly Wall Lamp

### Description

Wall lamp with metal structure in matt white or coppery bronze finish. The laser cutting allows full access to the light source creating intriguing and precious light effects and shades, with its simple and timeless design it has already become a must for any Modern project. Mounts to a 4" Standard J-Box. Plate adaptor included. LED with direct power supply to the AC line voltage (driver not required). Dimmable with phase cut dimmer. Mud Kit available upon request. LED included. Made in Italy.