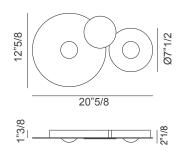

# Bugia

Design: Andrea Tosetto



# Description

Double ceiling lamp with metal structure and plexiglass diffuser available in four diferent finishes. Mounts to a 4" Standard J-Box. LED with direct power supply to the AC line voltage (driver not required). Dimmable with phase cut dimmer. LED included. Made in Italy.

### **Light Source:**

LED 3000K • 2x17W | 2600 lm • 120V • CRI 90 • MacAdam 3-Step.

## **Dimensions**

**Double:** 20"5/8W x 12"5/8D x 2"1/8H



# Finishes and materials

Structure: Matt white metal.

**Diffuser:** White, gold, chrome or glossy

copper plexiglass.

(For more specifications, please refer to "Finishes & Materials")