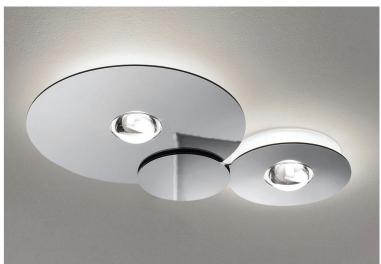

# Bugia

Design: Andrea Tosetto

# Description

Double ceiling lamp with metal structure and plexiglass diffuser available in four diferent finishes. Mounts to a 4" Standard J-Box. LED with direct power supply to the AC line voltage (driver not required). Dimmable with phase cut dimmer. LED included. Made in Italy.

# Finishes and materials

Structure: Matt white metal.

**Diffuser:** White, gold, chrome or glossy

copper plexiglass.

(For more specifications, please refer to "Finishes & Materials")