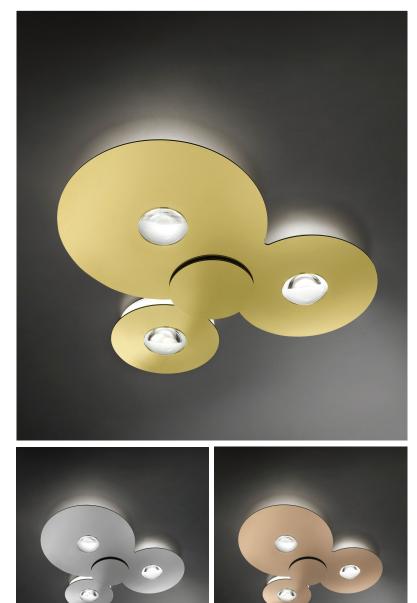

## **Description**

Triple ceiling lamp with metal structure and plexiglass diffuser available in four diferent finishes. Mounts to a 4" Standard J-Box. LED with direct power supply to the AC line voltage (driver not required). Dimmable with phase cut dimmer. LED included. Made in Italy.

## Finishes and materials

**Structure:** Matt white metal. **Diffuser:** White, gold,chrome or glossy copper plexiglass.

(For more specifications, please refer to "Finishes & Materials")