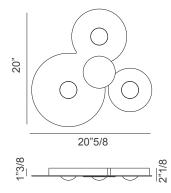

## **Description**

Triple ceiling lamp with metal structure and plexiglass diffuser available in four diferent finishes. Mounts to a 4" Standard J-Box. LED with direct power supply to the AC line voltage (driver not required). Dimmable with phase cut dimmer. LED included. Made in Italy.

## Light Source:

LED 3000K • 3x17W | 5400 lm • 120V • CRI 90 • MacAdam 3-Step

## Dimensions

**Triple:** 20"5/8W x 20"D x 2"1/8H



## Finishes and materials

**Structure:** Matt white metal. **Diffuser:** White, gold,chrome or glossy copper plexiglass.

(For more specifications, please refer to "Finishes & Materials")