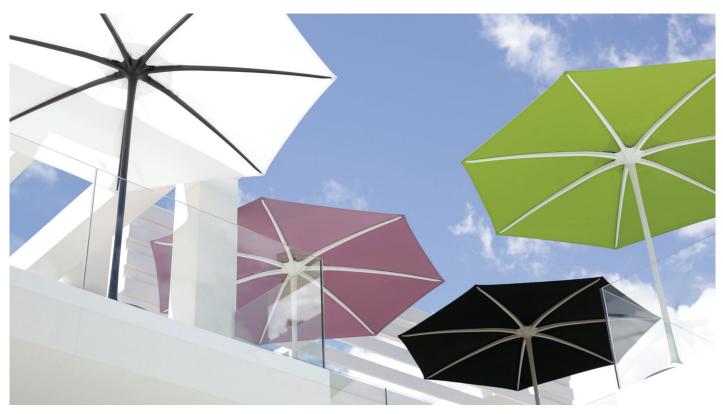

## Description

Palma is the first automatic umbrella! With a variety of 24 color combinations, Palma is like a chameleon that fits perfectly on every type of terrace. Top engineering combined with a very refined design results in this revolution called Palma, a strutless garden umbrella with the following characteristics: Organically shaped tapered ribs; Strutless design; Organically shaped screwless hub; Integrated gasspring for automatic opening; Tapered aluminum pole; Matching base with quick-release mechanism; Tire for easy movement on the terrace. Red Dot Award Winner "Best of the Best". An innovative and revolutionary system and truly the first of it's kind!

### Finishes and materials

**Pole:** Coated aluminum in White, Cappuccino or Black colors. **Cover:** Textile Cat. A in White, Cappuccino, Black, Mocca basic, Rock basic, Aqua basic, Lime basic or Violet basic.