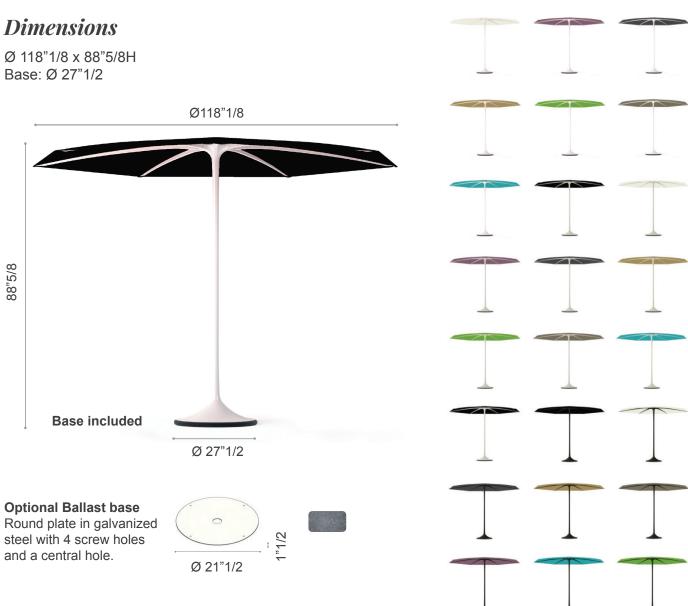

### Finishes and materials

**Pole:** Coated aluminum in White, Cappuccino or Black colors. **Cover:** Textile Cat. A in White, Cappuccino, Black, Mocca basic, Rock basic, Aqua basic, Lime basic or Violet basic.

(For more specifications, please refer to "Finishes & Materials")