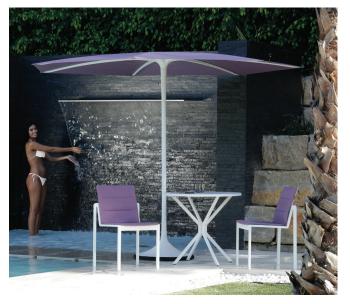

## Description

Palma is the first automatic umbrella! With a variety of 24 color combinations, Palma is like a chameleon that fits perfectly on every type of terrace. Top engineering combined with a very refined design results in this revolution called Palma, a strutless garden umbrella with the following characteristics: Organically shaped tapered ribs; Strutless design; Organically shaped screwless hub; Integrated gasspring for automatic opening; Tapered aluminum pole; Matching base with quick-release mechanism; Tire for easy movement on the terrace. Red Dot Award Winner "Best of the Best". An innovative and revolutionary system and truly the first of it's kind!

### Finishes and materials

**Pole:** Coated aluminum in White, Cappuccino or Black colors. **Cover:** Textile Cat. A in White, Cappuccino, Black, Mocca basic, Rock basic, Aqua basic, Lime basic or Violet basic.