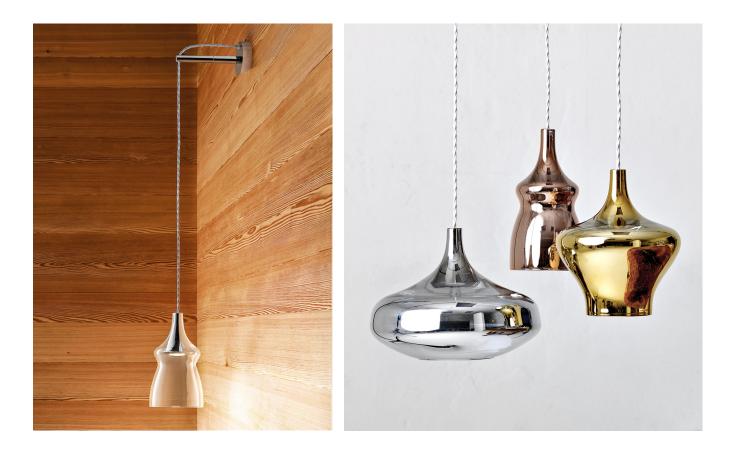

## **Description**

Wall lamp. A retro shape which blends with modern lines, in this way the expertise of blown glass production and the most advanced led technology get together allowing ample and balanced compositions to light up anything from a dinner table to the luxury of a hotel atrium with breathtaking precious finishes. Chrome metal structure with blown glass diffuser in crystal, chrome, gold, rose gold, glossy smoke or glossy copper finish. LED included. Made in Italy.

## Finishes and materials

**Structure:** Metal in Chrome finish. **Diffuser:** Blown glass in Crystal, Chrome, Gold, Rose Gold, Glossy Smoke or Glossy Copper finish.

(For more specifications, please refer to "Finishes & Materials")