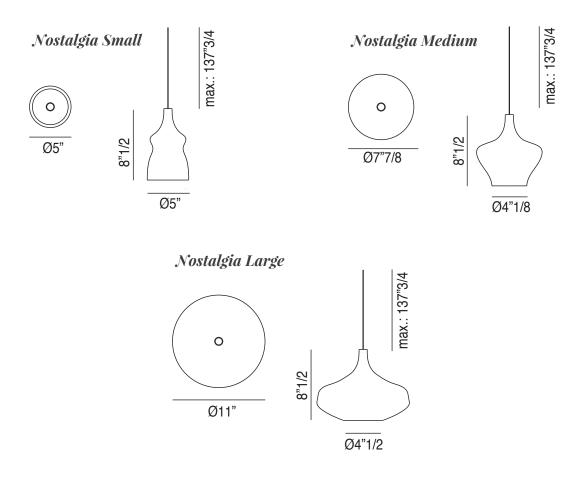

## **Dimensions**

**Small Pendant:** Ø5" x 8"1/2H + 137"3/4H of Tensors **Medium Pendant:** Ø7"7/8 x 8"1/2H + 137"3/4H of Tensors **Large Pendant:** Ø11" x 8"1/2H + 137"3/4H of Tensors