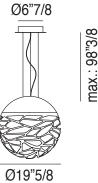

#### **Dimensions**

**Small:** Ø15"3/4 x 15"3/4H + 98"3/8H of Tensors. **Medium:** Ø19"5/8 x 19"5/8H + 98"3/8H of Tensors. **Large:** Ø31"1/2 x 31"1/2H + 196"7/8H of Tensors.

#### Medium Sphere