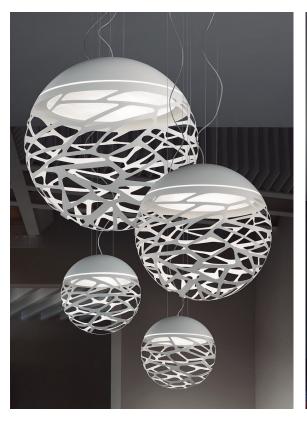

## Kelly Sphere

Design: Andrea Tosetto

#### Description

Suspension lamp. The laser cutting allows full access to the light source creating intriguing and precious light effects and shades, with its simple and timeless design it has already become a must for any Modern project. Metal frame in matt white or coppery bronze finish and glossy white glass diffuser. Mounts directly to a 4" Standard J-Box. Bulb not included. Made in Italy.

#### **Dimensions**

**Small:** Ø15"3/4 x 15"3/4H + 98"3/8H of Tensors. **Medium:** Ø19"5/8 x 19"5/8H + 98"3/8H of Tensors. **Large:** Ø31"1/2 x 31"1/2H + 196"7/8H of Tensors.