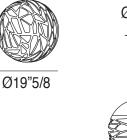

#### **Dimensions**

**Small:** Ø15"3/4 x 15"3/4H + 98"3/8H of Tensors. **Medium:** Ø19"5/8 x 19"5/8H + 98"3/8H of Tensors. **Large:** Ø31"1/2 x 31"1/2H + 196"7/8H of Tensors.

#### Medium Sphere