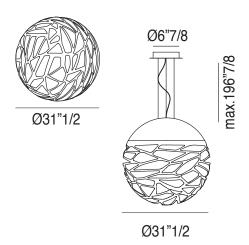

#### **Dimensions**

**Small:** Ø15"3/4 x 15"3/4H + 98"3/8H of Tensors. **Medium:** Ø19"5/8 x 19"5/8H + 98"3/8H of Tensors. **Large:** Ø31"1/2 x 31"1/2H + 196"7/8H of Tensors.

#### Large Sphere

(For more specifications, please refer to "Finishes & Materials")