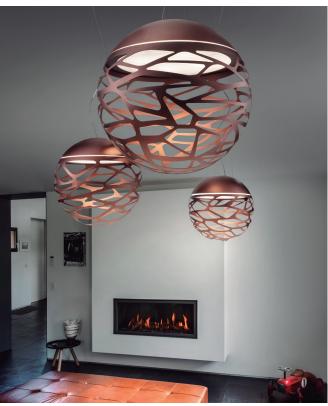

## Kelly Sphere

Design: Andrea Tosetto

#### Description

Suspension lamp. The laser cutting allows full access to the light source creating intriguing and precious light effects and shades, with its simple and timeless design it has already become a must for any Modern project. Metal frame in matt white or coppery bronze finish and glossy white glass diffuser. Mounts directly to a 4" Standard J-Box. Bulb not included. Made in Italy.

#### Finishes and materials

Frame: Metal in Matt White or Coppery Bronze finish.

**Diffuser:** Glass in Glossy White finish.

#### **Dimensions**

**Small:** Ø15"3/4 x 15"3/4H + 98"3/8H of Tensors. **Medium:** Ø19"5/8 x 19"5/8H + 98"3/8H of Tensors. **Large:** Ø31"1/2 x 31"1/2H + 196"7/8H of Tensors.