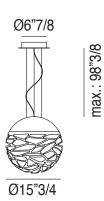

#### **Dimensions**

**Small:** Ø15"3/4 x 15"3/4H + 98"3/8H of Tensors. **Medium:** Ø19"5/8 x 19"5/8H + 98"3/8H of Tensors. **Large:** Ø31"1/2 x 31"1/2H + 196"7/8H of Tensors.

### Small Sphere

# Ø15"3/4