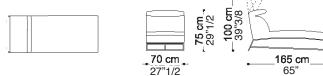

# Forever Young



## **Description**

Chaise lounge with metal frame, springing system with elastic webbing, reclining back mechanism padded with non-deformable polyurethane foam and covered with Dacron 808/T Du Pont.

Steel base with powder finish.

Seat padded in non-deformable polyurethane foam, covered with Dacron 808/T Du Pont.

Optional cushion filled with natural goose feather. Covers can be made with fabric or leather and are removable on optional cushions.

# Composition



#### Polyurethane T21/M (1,8 kPa)











# **Dimensions**

27"1/2W x 65"D x x 29"1/2H



### Finishes and materials

Covered in: Fabric or leather. Base in: Steel with powder finish.

(For more specifications, please refer to "Finishes & Materials")