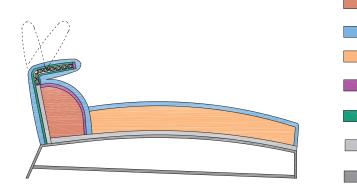

## **Description**

Chaise lounge with metal frame, springing system with elastic webbing, reclining back mechanism padded with non-deformable polyurethane foam and covered with Dacron 808/T Du Pont.

Steel base with powder finish.

Seat padded in non-deformable polyurethane foam, covered with Dacron 808/T Du Pont.

Optional cushion filled with natural goose feather. Covers can be made with fabric or leather and are removable on optional cushions.

#### Polyurethane T21/M (1,8 kPa)