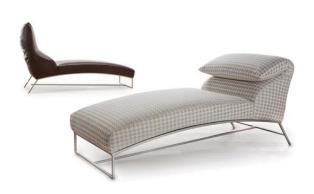

## **Description**

Chaise lounge with metal frame, springing system with elastic webbing, reclining back mechanism padded with non-deformable polyurethane foam and covered with Dacron 808/T Du Pont.

Steel base with powder finish.

Seat padded in non-deformable polyurethane foam, covered with Dacron 808/T Du Pont.

Optional cushion filled with natural goose feather. Covers can be made with fabric or leather and are removable on optional cushions.

### Finishes and materials

Covered in: Fabric or leather. Base in: Steel with powder finish.

(For more specifications, please refer to "Finishes & Materials")