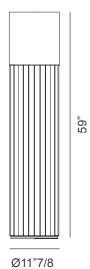

2800°K - Dimmable. Bulbs are not included. Dimmer included. Made in Italy.

Cable length: 90"1/2

35"3/8 55"1/8

**Dimensions**Ø11"7/8 x 59"H