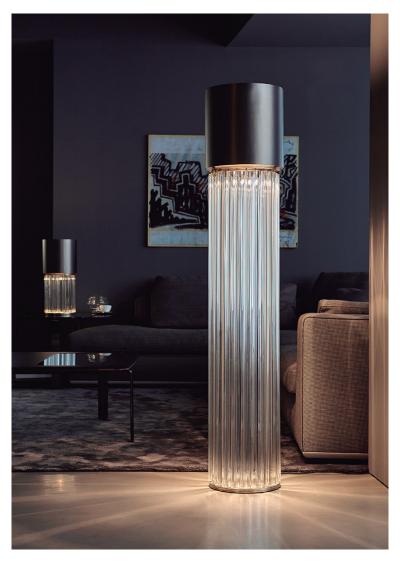

## Chic

Design: Massimo Tonetto

## Description

Floor lamp with diffused light. Structure available in dark bronze striped metal with Trihedrons diffusers made in Crystal, amber or smoke grey Murano blown glass.

Supply: Power cord.

**Light source:** 1x10,5W E27 PAR30 LED 700lm 2700°K + 1x8,5W E27 LED 600lm

## Finishes and materials

Structure: Dark bronze striped metal.

Trihedrons diffusers: Crystal, amber or smoke grey Murano blown glass.

(For more specifications, please refer to "Finishes & Materials")