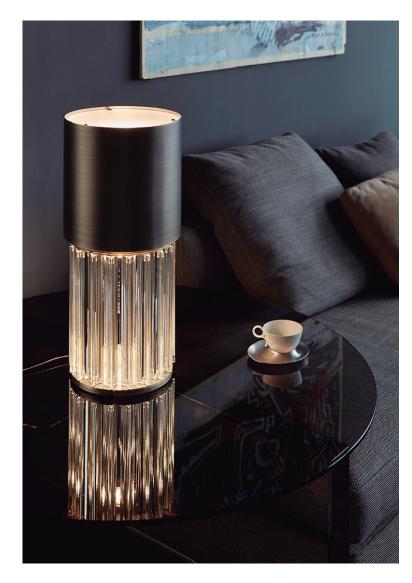

## **Chic** Design: Massimo Tonetto

## Description

Table lamp with diffused light. Structure available in dark bronze striped metal with Trihedrons diffusers made in Crystal, amber or smoke grey Murano blown glass. **Supply:** Power cord. **Light source:** 1x6W GU10 PAR16 LED 560Im 2700°K CRI 80 + 1x6W E14 LED 470Im 2700°K - Dimmable. Bulbs are not included. Dimmer included. Made in Italy.

## Finishes and materials

**Structure:** Dark bronze striped metal. **Trihedrons diffusers:** Crystal, amber or smoke grey Murano blown glass.

(For more specifications, please refer to "Finishes & Materials")