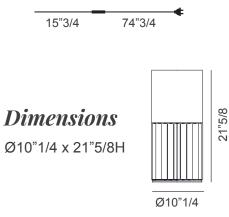

## **Chic** Design: Massimo Tonetto



## Description

Table lamp with diffused light. Structure available in dark bronze striped metal with Trihedrons diffusers made in Crystal, amber or smoke grey Murano blown glass. **Supply:** Power cord. **Light source:** 1x6W GU10 PAR16 LED 560Im 2700°K CRI 80 + 1x6W E14 LED 470Im 2700°K - Dimmable. Bulbs are not included. Dimmer included. Made in Italy.

## Cable length: 90"1/2



## Finishes and materials

**Structure:** Dark bronze striped metal. **Trihedrons diffusers:** Crystal, amber or smoke grey Murano blown glass.

(For more specifications, please refer to "Finishes & Materials")