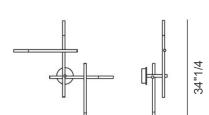

#### **Dimensions**

Kitami Standard: 44"W x 8"1/4 x 38"1/8H

Kitami Small:

32"W x 8"1/4 x 34"1/4H

32"