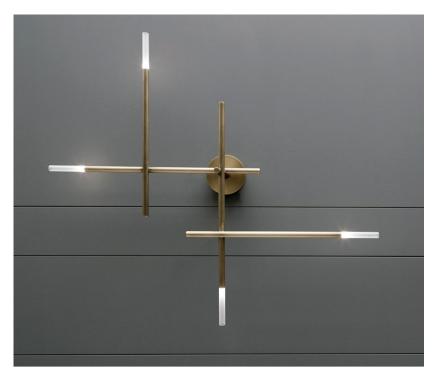

# Kitami

Design: Massimo Tonetto

## Description

Wall lamp with diffused light. Metal structure available in polished or matt black nickel, polished gold or light burnished brass finish.

Diffusers in satin glass.

Supply: Terminal block.

Dimmable 0-10V.

### Finishes and materials

Structure: Polished or matt black nickel metal, polished gold

metal or light burnished brass finish.

Diffusers: Satin glass.

(For more specifications, please refer to "Finishes & Materials")