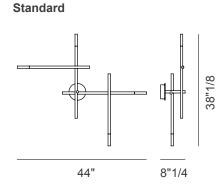

#### **Dimensions**

Kitami Standard: 44"W x 8"1/4 x 38"1/8H

Kitami Small:

32"W x 8"1/4 x 34"1/4H

32"