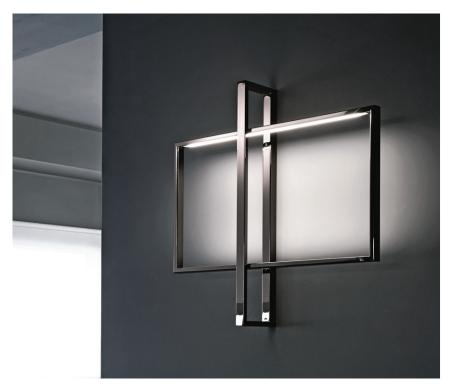

## Mondrian

Design: Massimo Tonetto

## Description

Wall lamp with direct and indirect light. Metal structure in light burnished brass, polished or matt black nickel or polished gold.

**Supply:** Terminal block.

**Light source:** 

Strip LED 12,3W 1630lm 2700°K CRI80 - Dimmable 1-10V. Dimmable ballast included. Kit J-BOX is available as an optional.

## Finishes and materials

Structure: Light burnished brass, polished or matt black nickel or polished gold metal.

(For more specifications, please refer to "Finishes & Materials")