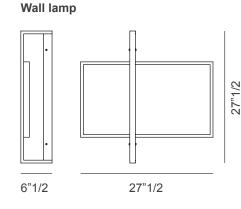

## Mondrian

Design: Massimo Tonetto



## Description

Wall lamp with direct and indirect light. Metal structure in light burnished brass, polished or matt black nickel or polished gold.

**Supply:** Terminal block.

**Light source:** 

Strip LED 12,3W 1630lm 2700°K CRI80 - Dimmable 1-10V. Dimmable ballast included. Kit J-BOX is available as an optional.

Made in Italy.

## **Dimensions**

27"1/2W x 6"1/2D x 27"1/2H





## Finishes and materials

Structure: Light burnished brass, polished or matt black nickel or polished gold metal.

(For more specifications, please refer to "Finishes & Materials")