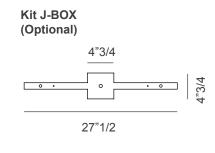

## Description

Wall lamp with direct and indirect light. Metal structure in light burnished brass, polished or matt black nickel or polished gold.

**Supply:** Terminal block.

**Light source:** 

Strip LED 12,3W 1630lm 2700°K CRI80 - Dimmable 1-10V. Dimmable ballast included. Kit J-BOX is available as an optional.