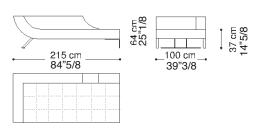

### Dimensions

Chaise loungeL/R: 84"5/8W x 39"3/8D x 25"1/8H

Loose pillow 30"3/8 x 30"3/8