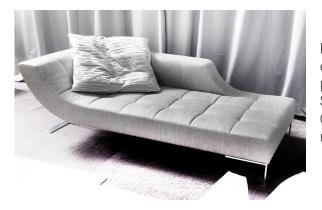

## Description

Lounge Chair with steel frame, springing system with elastic webbing, padded with non-deformable polyurethane foam and covered with polyester fibre. Steel feet with satined matt chrome finish. Covers can be made with fabric or leather and are removable on optional cushions.