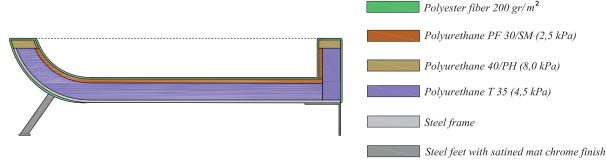

#### **Composition**

## Description

Lounge Chair with steel frame, springing system with elastic webbing, padded with non-deformable polyurethane foam and covered with polyester fibre. Steel feet with satined matt chrome finish. Covers can be made with fabric or leather and are removable on optional cushions.