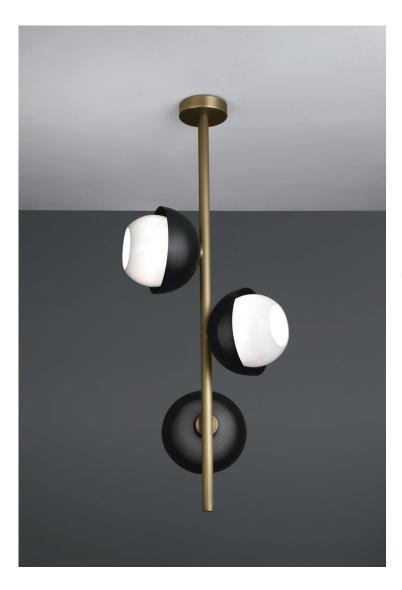

## Urban

Design: Massimo Tonetto

## Description

Ceiling lamp with diffused light. Light or dark burnished brass structure with matt gold or matt black perforated metal lampshades. White Murano blown glass diffusers.

Supply: Terminal block.

Light source: 3x6W E14 LED 470lm

2800°K - Dimmable. Bulbs are not included.

Made in Italy.

## Finishes and materials

Structure: Light or dark burnished brass.

**Lampshades:** Matt gold or matt black perforated metal.

**Diffusers:** White Murano blown glass.

(For more specifications, please refer to "Finishes & Materials")