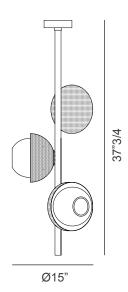

## Urban

Design: Massimo Tonetto



## Description

Ceiling lamp with diffused light. Light or dark burnished brass structure with matt gold or matt black perforated metal lampshades. White Murano blown glass diffusers.

Supply: Terminal block.

Light source: 3x6W E14 LED 470lm

2800°K - Dimmable. Bulbs are not included.

Made in Italy.

## **Dimensions**

Ø15" x 37"3/4H



## Finishes and materials

Structure: Light or dark burnished brass.

**Lampshades:** Matt gold or matt black perforated metal.

**Diffusers:** White Murano blown glass.

(For more specifications, please refer to "Finishes & Materials")