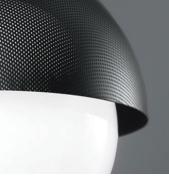

## Description

Wall lamp with diffused light. Light or dark burnished brass structure with matt gold or matt black perforated metal lampshade. White Murano blown glass diffuser.

Supply: Terminal block. Light source: 1x6W E14 LED 470lm 2700°K - Dimmable. Bulbs are not included.

## Finishes and materials

Structure: Light or dark burnished brass. Lampshade: Matt gold or matt black

perforated metal.

Diffuser: White Murano blown glass.

(For more specifications, please refer to "Finishes & Materials")