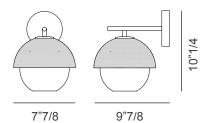

## Urban

Design: Massimo Tonetto







## Description

Wall lamp with diffused light. Light or dark burnished brass structure with matt gold or matt black perforated metal lampshade. White Murano blown glass diffuser.

Supply: Terminal block. Light source: 1x6W E14 LED 470lm 2700°K - Dimmable. Bulbs are not included.

Made in Italy.

## **Dimensions**

7"7/8W x 9"7/8D x 10"1/4H



## Finishes and materials

Structure: Light or dark burnished brass. Lampshade: Matt gold or matt black

perforated metal.

Diffuser: White Murano blown glass.

(For more specifications, please refer to "Finishes & Materials")