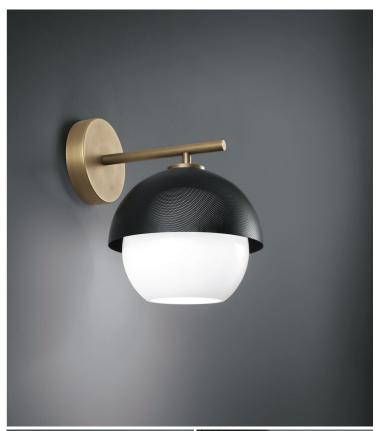

## Urban

Design: Massimo Tonetto

## Description

Wall lamp with diffused light. Light or dark burnished brass structure with matt gold or matt black perforated metal lampshade. White Murano blown glass diffuser.

Supply: Terminal block. Light source: 1x6W E14 LED 470lm 2700°K - Dimmable. Bulbs are not included.

## Finishes and materials

Structure: Light or dark burnished brass. Lampshade: Matt gold or matt black

perforated metal.

Diffuser: White Murano blown glass.

(For more specifications, please refer to "Finishes & Materials")