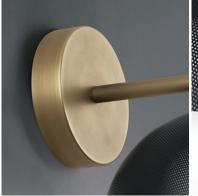

## Finishes and materials

Structure: Light or dark burnished brass. Lampshade: Matt gold or matt black

perforated metal.

Diffuser: White Murano blown glass.

(For more specifications, please refer to "Finishes & Materials")