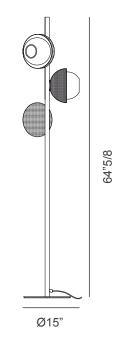

# Urban Design: Massimo Tonetto



## Finishes and materials

**Structure:** Light or dark burnished brass. **Lampshades:** Matt gold or matt black perforated metal. **Diffusers:** White Murano blown glass.

(For more specifications, please refer to "Finishes & Materials")

## Description

Floor lamp with diffused light. Light or dark burnished brass structure with matt gold or matt black perforated metal lampshades. White Murano blown glass diffusers. Dimmer included. **Supply:** Power cord. **Light source:** 3x6W E14 LED 470Im 2700°K - Dimmable. Bulbs are not included. Made in Italy.

#### Cable length: 90"1/2

35"3/8 55"1/8

#### **Dimensions**

Ø15" x 64"5/8H