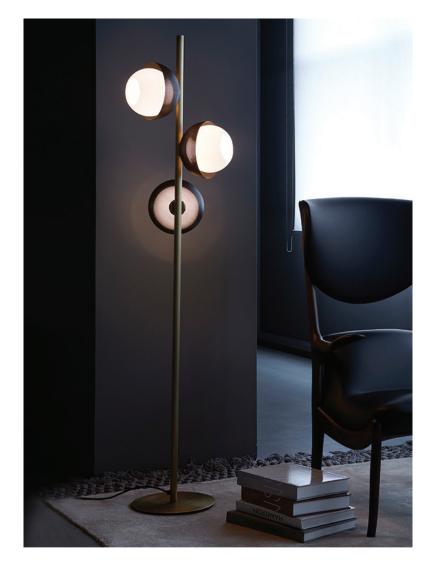

## Description

Floor lamp with diffused light. Light or dark burnished brass structure with matt gold or matt black perforated metal lampshades. White Murano blown glass diffusers. Dimmer included. **Supply:** Power cord. **Light source:** 3x6W E14 LED 470Im 2700°K - Dimmable. Bulbs are not included. Made in Italy.